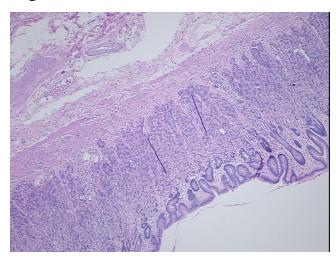

osis:** 

**Pathology Verification** notes from H&E review: 20% mucosa, 25% submucosa, 55% muscle

**CASE Diagnosis (from** medical center path

report):

Adenocarcinoma of gastroesophageal junction

71 Age: Gender: Male

Race: White or Caucasian



OriGene Technologies, Inc. 9620 Medical Center Drive, Ste 200

CN: techsupport@origene.cn

Rockville, MD 20850, US Phone: +1-888-267-4436 https://www.origene.com techsupport@origene.com EU: info-de@origene.com



**Tumor Grade:** AJCC G2: Moderately differentiated

Minimum Stage

**Grouping:** 

IIB

T (Extent of Primary

Tumor):

N (Lymph node

metastasis):

N1

T1

M (Distant metastasis): MX

Store FFPE tissue sections at +4°C. Storage:

Stability: All FFPE tissue sections are stable for 1 year from date of purchase.

## **Product images:**



4x Image



20x Image