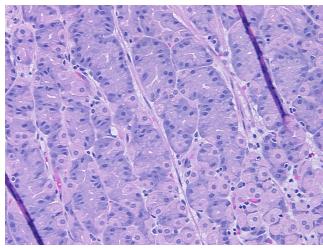

Pathology Verification** notes from H&E review: 20% mucosa, 25% submucosa, 55% muscle

**CASE Diagnosis (from** medical center path

report):

Adenocarcinoma of gastroesophageal junction

71 Age: Gender: Male

Race: White or Caucasian



OriGene Technologies, Inc. 9620 Medical Center Drive, Ste 200

CN: techsupport@origene.cn

Rockville, MD 20850, US Phone: +1-888-267-4436 https://www.origene.com techsupport@origene.com EU: info-de@origene.com



**Tumor Grade:** AJCC G2: Moderately differentiated

Minimum Stage

**Grouping:** 

IIB

T (Extent of Primary

Tumor):

N (Lymph node

metastasis):

N1

T1

M (Distant metastasis): MX

Store FFPE tissue sections at +4°C. Storage:

Stability: All FFPE tissue sections are stable for 1 year from date of purchase.

## **Product images:**



4x Image



20x Image