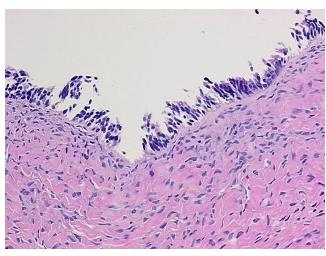

## **Product images:**

4x Image

20x Image

Appearance:

Sample Diagnosis (from Pathology Verification):

Site of Finding:

Cystadenofibroma of ovary, serous, borderline

70% Normal: Lesional: 0% 10% Tumor: 0%

Tumor Hypo/Acellular

Stroma:

20%

**Tumor Hypercellular** Stroma:

0% **Necrosis:** 

**Pathology Verification** notes from H&E review: normal: 80% ovarian stroma, 20% hilar vessels

**CASE Diagnosis (from** medical center path

report):

Tumor of ovary, serous, borderline