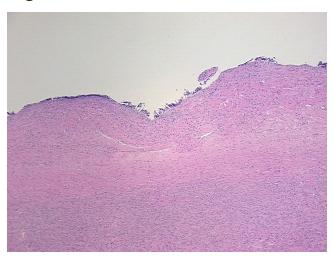

## **Product images:**

4x Image

20x Image

Appearance:

Sample Diagnosis (from Pathology Verification):

Site of Finding:

Cystadenofibroma of ovary, serous, borderline

70% Normal: Lesional: 0% 10% Tumor: 0%

Tumor Hypo/Acellular

Stroma:

20%

**Tumor Hypercellular** Stroma:

0% **Necrosis:** 

**Pathology Verification** notes from H&E review: normal: 80% ovarian stroma, 20% hilar vessels

**CASE Diagnosis (from** medical center path

report):

Tumor of ovary, serous, borderline