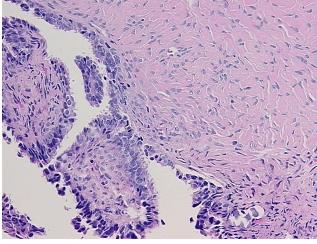

Pathology Verification notes from H&E review:

normal: 85% ovarian stroma, 15% hilar vessels

CASE Diagnosis (from medical center path

report):

Tumor of ovary, serous, borderline

**Age:** 55

**Gender:** Female

Race: Not reported

**OriGene Technologies, Inc.** 9620 Medical Center Drive, Ste 200

CN: techsupport@origene.cn

Rockville, MD 20850, US Phone: +1-888-267-4436 https://www.origene.com techsupport@origene.com EU: info-de@origene.com



**Tumor Grade:** AJCC GB: Borderline malignancy

Minimum Stage

Grouping:

IA

T (Extent of Primary

Tumor):

T1a

N (Lymph node

metastasis):

NX

M (Distant metastasis): MX

**Storage:** Store FFPE tissue sections at +4°C.

**Stability:** All FFPE tissue sections are stable for 1 year from date of purchase.

## **Product images:**



4x Image



20x Image