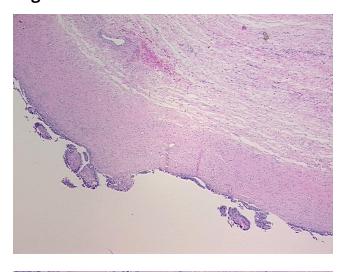

crosis: 0%

Pathology Verification notes from H&E review:

normal: 85% ovarian stroma, 15% hilar vessels

CASE Diagnosis (from medical center path

report):

Tumor of ovary, serous, borderline

**Age:** 55

**Gender:** Female

Race: Not reported

**OriGene Technologies, Inc.** 9620 Medical Center Drive, Ste 200

CN: techsupport@origene.cn

Rockville, MD 20850, US Phone: +1-888-267-4436 https://www.origene.com techsupport@origene.com EU: info-de@origene.com



**Tumor Grade:** AJCC GB: Borderline malignancy

Minimum Stage

Grouping:

IA

T (Extent of Primary

Tumor):

T1a

N (Lymph node

metastasis):

NX

M (Distant metastasis): MX

**Storage:** Store FFPE tissue sections at +4°C.

**Stability:** All FFPE tissue sections are stable for 1 year from date of purchase.

## **Product images:**



4x Image



20x Image