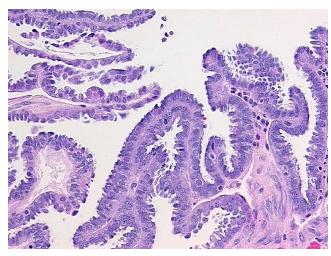

## **Product data:**

**Product Type: FFPE Sections Disease State:** Other Disease

Borderline Ovarian Tumor **Diagnosis Category:** 

Tissue: Ovary

Frozen Sample ID: PA0000480D Case ID: CI0000006665 Tissue of Origin: Ovary: right Site of Finding: Ovary: right

Appearance:

Sample Diagnosis (from Pathology Verification):

Cystadenofibroma of ovary, serous, borderline

Normal: 15% Lesional: 0% 60% Tumor:

Tumor Hypo/Acellular

Stroma:

0%

**Tumor Hypercellular** 

Stroma:

25%

0% **Necrosis:** 

**Pathology Verification** 

notes from H&E review:

stroma: 25% desmoplasia

**CASE Diagnosis (from** medical center path

report):

Tumor of ovary, serous, borderline

55 Age:

Gender: Female

Not reported Race:

OriGene Technologies, Inc. 9620 Medical Center Drive, Ste 200

CN: techsupport@origene.cn

Rockville, MD 20850, US Phone: +1-888-267-4436 https://www.origene.com techsupport@origene.com EU: info-de@origene.com

## **Product images:**

4x Image

20x Image