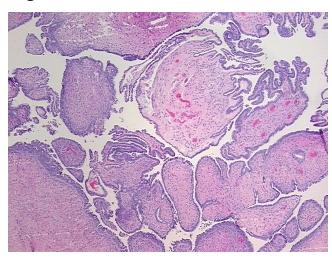

## **Product data:**

**Product Type: FFPE Sections Disease State:** Other Disease

Borderline Ovarian Tumor **Diagnosis Category:** 

Tissue: Ovary

Frozen Sample ID: PA0000480D Case ID: CI0000006665 Tissue of Origin: Ovary: right Site of Finding: Ovary: right

Appearance:

Sample Diagnosis (from Pathology Verification):

Cystadenofibroma of ovary, serous, borderline

Normal: 15% Lesional: 0% 60% Tumor:

Tumor Hypo/Acellular

Stroma:

0%

**Tumor Hypercellular** 

Stroma:

25%

0% **Necrosis:** 

**Pathology Verification** 

notes from H&E review:

stroma: 25% desmoplasia

**CASE Diagnosis (from** medical center path

report):

Tumor of ovary, serous, borderline

55 Age:

Gender: Female

Not reported Race:

OriGene Technologies, Inc. 9620 Medical Center Drive, Ste 200

CN: techsupport@origene.cn

Rockville, MD 20850, US Phone: +1-888-267-4436 https://www.origene.com techsupport@origene.com EU: info-de@origene.com

## **Product images:**

4x Image

20x Image