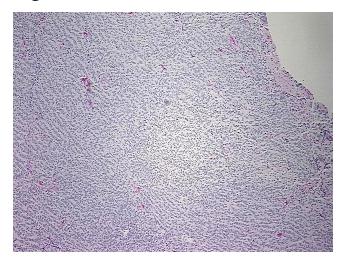

of Finding: Brain Appearance: Tumor

Sample Diagnosis (from Pathology Verification):

Oligodendroglioma, anaplastic

Normal: 0% Lesional: 0% 95% Tumor: 0%

Tumor Hypo/Acellular

Stroma:

**Tumor Hypercellular** 2%

Stroma:

3% **Necrosis:** 

**CASE Diagnosis (from** medical center path

report):

Oligodendroglioma, anaplastic

41 Age:

**Female** Gender:

**Tumor Grade:** WHO Grade III Minimum Stage Not Reported

Grouping:

OriGene Technologies, Inc.

9620 Medical Center Drive, Ste 200 Rockville, MD 20850, US Phone: +1-888-267-4436 https://www.origene.com techsupport@origene.com EU: info-de@origene.com CN: techsupport@origene.cn





Storage: Store FFPE tissue sections at +4°C.

**Stability:** All FFPE tissue sections are stable for 1 year from date of purchase.

## **Product images:**



4x Image



20x Image