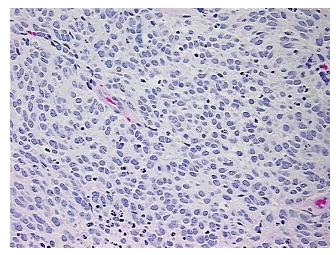

Brain Appearance: Tumor

Sample Diagnosis (from Pathology Verification):

Oligodendroglioma, anaplastic

Normal: 0% Lesional: 0% 95% Tumor: 0%

Tumor Hypo/Acellular

Stroma:

**Tumor Hypercellular** 2%

Stroma:

3% **Necrosis:** 

**CASE Diagnosis (from** medical center path

report):

Oligodendroglioma, anaplastic

41 Age:

**Female** Gender:

**Tumor Grade:** WHO Grade III Minimum Stage Not Reported

Grouping:

OriGene Technologies, Inc.

9620 Medical Center Drive, Ste 200 Rockville, MD 20850, US Phone: +1-888-267-4436 https://www.origene.com techsupport@origene.com EU: info-de@origene.com CN: techsupport@origene.cn





Storage: Store FFPE tissue sections at +4°C.

**Stability:** All FFPE tissue sections are stable for 1 year from date of purchase.

## **Product images:**



4x Image



20x Image