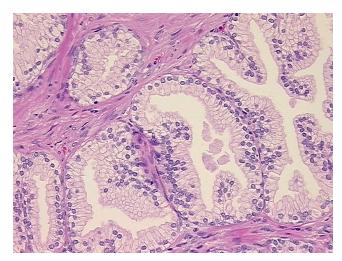

** CI0000006650

Tissue of Origin: Prostate
Site of Finding: Prostate

Appearance: L

Sample Diagnosis (from Pathology Verification):

Hyperplasia of prostate

 Normal:
 0%

 Lesional:
 100%

 Tumor:
 0%

Tumor Hypo/Acellular

Stroma:

Tumor Hypercellular

Stroma:

report):

Necrosis: 0%

CASE Diagnosis (from medical center path

Hyperplasia of prostate

Age: 69
Gender: Male

Race: White or Caucasian

Storage: Store FFPE tissue sections at +4°C.

0%

0%

**Stability:** All FFPE tissue sections are stable for 1 year from date of purchase.



**OriGene Technologies, Inc.** 9620 Medical Center Drive, Ste 200

CN: techsupport@origene.cn

Rockville, MD 20850, US Phone: +1-888-267-4436 https://www.origene.com techsupport@origene.com EU: info-de@origene.com



## **Product images:**



4x Image



20x Image