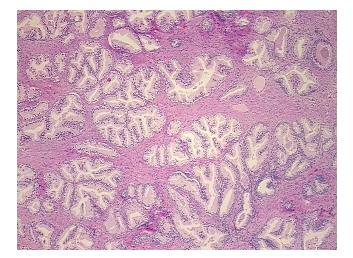

9 **Case ID:** CI0000006650

Tissue of Origin: Prostate
Site of Finding: Prostate

Appearance: L

Sample Diagnosis (from Pathology Verification):

Hyperplasia of prostate

 Normal:
 0%

 Lesional:
 100%

 Tumor:
 0%

Tumor Hypo/Acellular

Stroma:

Tumor Hypercellular

Stroma:

report):

Necrosis: 0%

CASE Diagnosis (from medical center path

Hyperplasia of prostate

Age: 69
Gender: Male

Race: White or Caucasian

Storage: Store FFPE tissue sections at +4°C.

0%

0%

**Stability:** All FFPE tissue sections are stable for 1 year from date of purchase.



**OriGene Technologies, Inc.** 9620 Medical Center Drive, Ste 200

CN: techsupport@origene.cn

Rockville, MD 20850, US Phone: +1-888-267-4436 https://www.origene.com techsupport@origene.com EU: info-de@origene.com



## **Product images:**



4x Image



20x Image