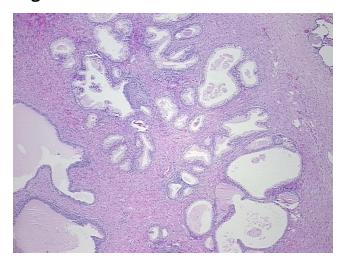

## **Product images:**

4x Image

20x Image

Appearance:

Sample Diagnosis (from Pathology Verification):

**Prostatitis** 

30% Normal: Lesional: 70% 0% Tumor: 0%

Tumor Hypo/Acellular Stroma:

0%

**Tumor Hypercellular** Stroma:

**Necrosis:** 

**Pathology Verification** 

notes from H&E review:

**CASE Diagnosis (from** medical center path

report):

Hyperplasia of prostate

Non Tumor Structures: 40% Epithelium, 60% Fibromuscular stroma

69 Age:

Gender: Male