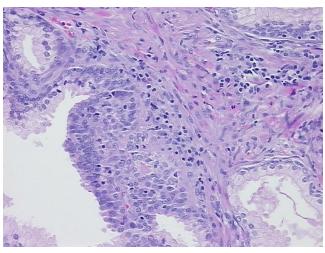

## **Product images:**

4x Image

20x Image

Appearance:

Sample Diagnosis (from Pathology Verification):

**Prostatitis** 

30% Normal: Lesional: 70% 0% Tumor: 0%

Tumor Hypo/Acellular Stroma:

0%

**Tumor Hypercellular** Stroma:

**Necrosis:** 

**Pathology Verification** 

notes from H&E review:

**CASE Diagnosis (from** medical center path

report):

Hyperplasia of prostate

Non Tumor Structures: 40% Epithelium, 60% Fibromuscular stroma

69 Age:

Gender: Male