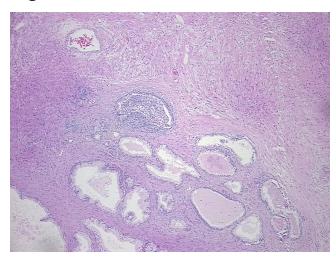

## **Product images:**

4x Image

20x Image

Appearance:

Sample Diagnosis (from Pathology Verification):

**Prostatitis** 

30% Normal: Lesional: 70% 0% Tumor: 0%

Tumor Hypo/Acellular

Stroma:

0%

**Tumor Hypercellular** Stroma:

**Necrosis:** 

**Pathology Verification** 

notes from H&E review:

**CASE Diagnosis (from** medical center path

report):

Hyperplasia of prostate

Non Tumor Structures: 40% Epithelium, 60% Fibromuscular stroma