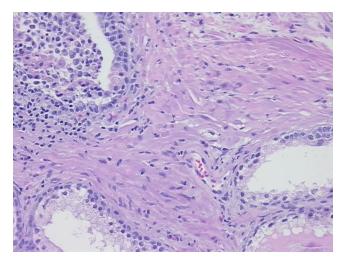

## **Product images:**

4x Image

20x Image

Appearance:

Sample Diagnosis (from Pathology Verification):

**Prostatitis** 

30% Normal: Lesional: 70% 0% Tumor: 0%

Tumor Hypo/Acellular

Stroma:

0%

**Tumor Hypercellular** Stroma:

**Necrosis:** 

**Pathology Verification** 

notes from H&E review:

**CASE Diagnosis (from** medical center path

report):

Hyperplasia of prostate

Non Tumor Structures: 40% Epithelium, 60% Fibromuscular stroma