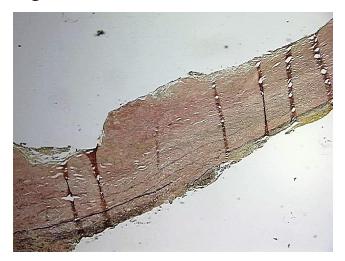

e: Lesion

Sample Diagnosis (from Pathology Verification):

Atherosclerotic plaque

Normal: 0%
Lesional: 100%
Tumor: 0%
Tumor Hypo/Acellular 0%

Stroma:

Tumor Hypercellular

Stroma:

0%

Necrosis: 0%

Pathology Verification notes from H&E review:

CASE Diagnosis (from medical center path

report):

Thrombus of artery

Non Tumor Structures: 5% Vessel, 5% Atherosclerotic debris, 90% Thrombus

**Age:** 75

**Gender:** Female

Storage: Store FFPE tissue sections at +4°C.



**OriGene Technologies, Inc.** 9620 Medical Center Drive, Ste 200

CN: techsupport@origene.cn

Rockville, MD 20850, US Phone: +1-888-267-4436 https://www.origene.com techsupport@origene.com EU: info-de@origene.com



Stability:

All FFPE tissue sections are stable for 1 year from date of purchase.

## **Product images:**



4x Image



20x Image