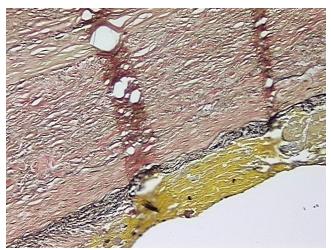

ample Diagnosis (from Pathology Verification):

Atherosclerotic plaque

Normal: 0%
Lesional: 100%
Tumor: 0%
Tumor Hypo/Acellular 0%

Stroma:

Tumor Hypercellular

Stroma:

0%

Necrosis: 0%

Pathology Verification notes from H&E review:

CASE Diagnosis (from medical center path

report):

Thrombus of artery

Non Tumor Structures: 5% Vessel, 5% Atherosclerotic debris, 90% Thrombus

**Age:** 75

**Gender:** Female

Storage: Store FFPE tissue sections at +4°C.



**OriGene Technologies, Inc.** 9620 Medical Center Drive, Ste 200

CN: techsupport@origene.cn

Rockville, MD 20850, US Phone: +1-888-267-4436 https://www.origene.com techsupport@origene.com EU: info-de@origene.com



Stability:

All FFPE tissue sections are stable for 1 year from date of purchase.

## **Product images:**



4x Image



20x Image