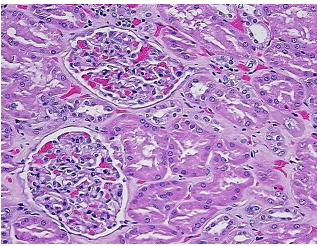

CASE Diagnosis (from medical center path

report):

Carcinoma of kidney, renal cell, clear cell

55% cortex, 45% medulla, 0% pelvis; focal interstitial chronic inflammation (1%)

**Age:** 74

Gender: Male

Race: White or Caucasian



**OriGene Technologies, Inc.** 9620 Medical Center Drive, Ste 200

CN: techsupport@origene.cn

Rockville, MD 20850, US Phone: +1-888-267-4436 https://www.origene.com techsupport@origene.com EU: info-de@origene.com



**Tumor Grade:** Fuhrman G3: Nuclei very irregular

Minimum Stage

T (Extent of Primary

Grouping:

T1a

Tumor):

N (Lymph node

NX

metastasis):

M (Distant metastasis): MX

**Storage:** Store FFPE tissue sections at +4°C.

**Stability:** All FFPE tissue sections are stable for 1 year from date of purchase.

## **Product images:**



4x Image



20x Image