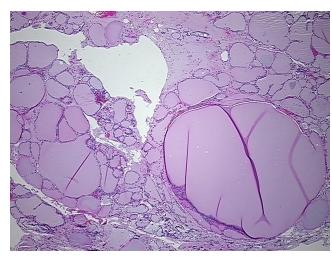

## **Product data:**

**Product Type: FFPE Sections Disease State:** Other Disease

**Diagnosis Category:** Goiter

Tissue: Thyroid gland Frozen Sample ID: PA154782FF Case ID: CI0000006635 Tissue of Origin: Thyroid gland

Site of Finding: Thyroid gland

Appearance:

Sample Diagnosis (from Pathology Verification):

Goiter, multinodular

0% Normal: Lesional: 100% 0% Tumor:

Tumor Hypo/Acellular

Stroma:

0%

Non Tumor Structures: 95% Thyroid follicles, 5% Fibrous stroma

53 Age:

Gender: Female

Not reported Race:

OriGene Technologies, Inc. 9620 Medical Center Drive, Ste 200

CN: techsupport@origene.cn

Rockville, MD 20850, US Phone: +1-888-267-4436 https://www.origene.com techsupport@origene.com EU: info-de@origene.com

## **Product images:**

4x Image

20x Image