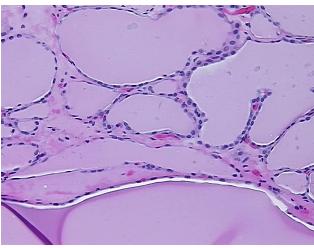

## **Product data:**

**Product Type: FFPE Sections Disease State:** Other Disease

**Diagnosis Category:** Goiter

Tissue: Thyroid gland Frozen Sample ID: PA154782FF Case ID: CI0000006635 Tissue of Origin: Thyroid gland

Site of Finding: Thyroid gland

Appearance:

Sample Diagnosis (from Pathology Verification):

Goiter, multinodular

0% Normal: Lesional: 100% 0% Tumor:

Tumor Hypo/Acellular

Stroma:

0%

Non Tumor Structures: 95% Thyroid follicles, 5% Fibrous stroma

53 Age:

Gender: Female

Not reported Race:

OriGene Technologies, Inc. 9620 Medical Center Drive, Ste 200

CN: techsupport@origene.cn

Rockville, MD 20850, US Phone: +1-888-267-4436 https://www.origene.com techsupport@origene.com EU: info-de@origene.com

## **Product images:**

4x Image

20x Image