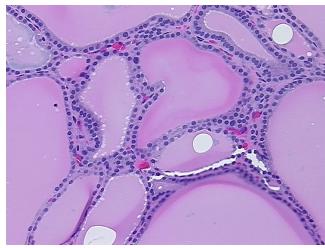

is:** 

**Pathology Verification** 

notes from H&E review:

**CASE Diagnosis (from** 

medical center path

report):

Carcinoma of thyroid, Hurthle cell

Non Tumor Structures: 95% Thyroid follicles, 5% Fibrous stroma

53 Age:

Gender: Female

Not reported Race:



OriGene Technologies, Inc. 9620 Medical Center Drive, Ste 200

CN: techsupport@origene.cn

Rockville, MD 20850, US Phone: +1-888-267-4436 https://www.origene.com techsupport@origene.com EU: info-de@origene.com



Tumor Grade: Not Reported

Minimum Stage

T (Extent of Primary

Grouping:

T1

Tumor):

N (Lymph node

N0

metastasis):

M (Distant metastasis): MX

**Storage:** Store FFPE tissue sections at +4°C.

**Stability:** All FFPE tissue sections are stable for 1 year from date of purchase.

## **Product images:**



4x Image



20x Image