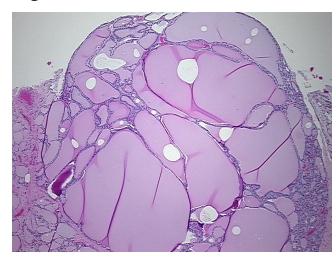

a:

**Necrosis:** 

**Pathology Verification** 

notes from H&E review:

**CASE Diagnosis (from** 

medical center path

report):

Carcinoma of thyroid, Hurthle cell

Non Tumor Structures: 95% Thyroid follicles, 5% Fibrous stroma

53 Age:

Gender: Female

Not reported Race:



OriGene Technologies, Inc. 9620 Medical Center Drive, Ste 200

CN: techsupport@origene.cn

Rockville, MD 20850, US Phone: +1-888-267-4436 https://www.origene.com techsupport@origene.com EU: info-de@origene.com



Tumor Grade: Not Reported

Minimum Stage

T (Extent of Primary

Grouping:

T1

Tumor):

N (Lymph node

N0

metastasis):

M (Distant metastasis): MX

**Storage:** Store FFPE tissue sections at +4°C.

**Stability:** All FFPE tissue sections are stable for 1 year from date of purchase.

## **Product images:**



4x Image



20x Image