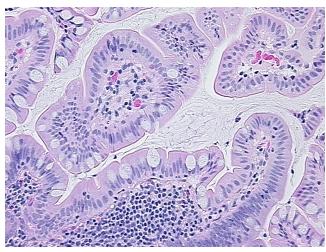

erification** 

notes from H&E review:

**CASE Diagnosis (from** medical center path

report):

Adenocarcinoma of colon

Non Tumor Structures: 10% Mucosa, 10% Submucosa, 80% Muscle

56 Age:

Gender: **Female** 

Race: Black or African American

0%



OriGene Technologies, Inc. 9620 Medical Center Drive, Ste 200

CN: techsupport@origene.cn

Rockville, MD 20850, US Phone: +1-888-267-4436 https://www.origene.com techsupport@origene.com EU: info-de@origene.com



Tumor Grade: AJCC G1: Well differentiated

Minimum Stage

Grouping:

T (Extent of Primary T1

Tumor):

N (Lymph node

N0

metastasis):

M (Distant metastasis): MX

**Storage:** Store FFPE tissue sections at +4°C.

**Stability:** All FFPE tissue sections are stable for 1 year from date of purchase.

## **Product images:**



4x Image



20x Image