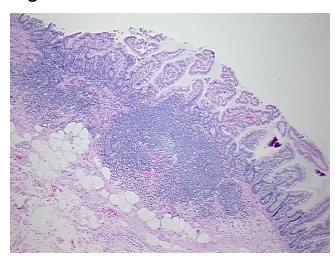

*Pathology Verification** 

notes from H&E review:

**CASE Diagnosis (from** medical center path

report):

Adenocarcinoma of colon

Non Tumor Structures: 10% Mucosa, 10% Submucosa, 80% Muscle

56 Age:

Gender: **Female** 

Race: Black or African American

0%



OriGene Technologies, Inc. 9620 Medical Center Drive, Ste 200

CN: techsupport@origene.cn

Rockville, MD 20850, US Phone: +1-888-267-4436 https://www.origene.com techsupport@origene.com EU: info-de@origene.com



Tumor Grade: AJCC G1: Well differentiated

Minimum Stage

Grouping:

T (Extent of Primary T1

Tumor):

N (Lymph node

N0

metastasis):

M (Distant metastasis): MX

**Storage:** Store FFPE tissue sections at +4°C.

**Stability:** All FFPE tissue sections are stable for 1 year from date of purchase.

## **Product images:**



4x Image



20x Image