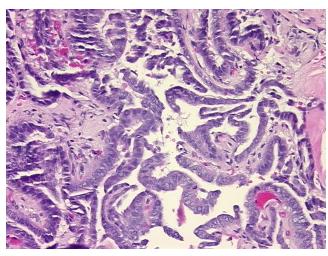

## **Product images:**

4x Image

20x Image

**Site of Finding:** Soft tissue

Appearance: T

Sample Diagnosis (from Pathology Verification):

Carcinoma of thyroid, papillary, metastatic

Normal: 60%

Lesional: 0%

Tumor: 40%

Tumor Hypo/Acellular

CASE Diagnosis (from

medical center path

report):

Carcinoma of thyroid, papillary, metastatic

Non Tumor Structures: 95% Fibrous stroma, 5% Cartilage

**Age:** 69

Gender: Male

Race: White or Caucasian