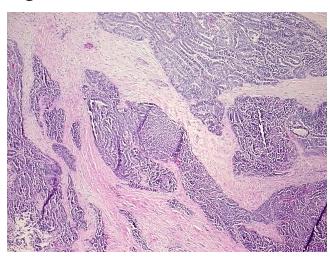

## **Product images:**

4x Image

20x Image

**Site of Finding:** Soft tissue

Appearance: T

Sample Diagnosis (from Pathology Verification):

Carcinoma of thyroid, papillary, metastatic

Normal: 60%

Lesional: 0%

Tumor: 40%

Tumor Hypo/Acellular

CASE Diagnosis (from

medical center path

report):

Carcinoma of thyroid, papillary, metastatic

Non Tumor Structures: 95% Fibrous stroma, 5% Cartilage

**Age:** 69

Gender: Male

Race: White or Caucasian