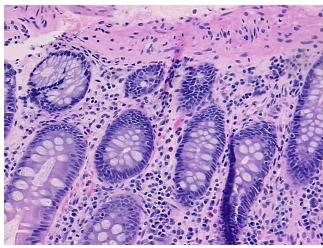

**Pathology Verification** notes from H&E review:

**CASE Diagnosis (from** medical center path

report):

Adenocarcinoma of colon

5% mucosa, 15% submucosa, 80% muscle

65 Age:

Gender: **Female** 

Race: White or Caucasian



OriGene Technologies, Inc. 9620 Medical Center Drive, Ste 200

CN: techsupport@origene.cn

Rockville, MD 20850, US Phone: +1-888-267-4436 https://www.origene.com techsupport@origene.com EU: info-de@origene.com

**Tumor Grade:** AJCC G2: Moderately differentiated

Minimum Stage

T (Extent of Primary

Grouping:

rouping:

Tumor):

N (Lymph node

N2

T4

IV

metastasis):

M (Distant metastasis): M1

**Storage:** Store FFPE tissue sections at +4°C.

**Stability:** All FFPE tissue sections are stable for 1 year from date of purchase.

## **Product images:**



4x Image



20x Image