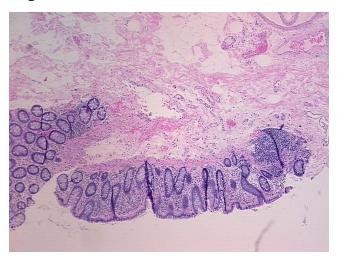

crosis:** 

**Pathology Verification** notes from H&E review:

**CASE Diagnosis (from** medical center path

report):

Adenocarcinoma of colon

5% mucosa, 15% submucosa, 80% muscle

65 Age:

Gender: **Female** 

Race: White or Caucasian



OriGene Technologies, Inc. 9620 Medical Center Drive, Ste 200

CN: techsupport@origene.cn

Rockville, MD 20850, US Phone: +1-888-267-4436 https://www.origene.com techsupport@origene.com EU: info-de@origene.com

**Tumor Grade:** AJCC G2: Moderately differentiated

Minimum Stage

T (Extent of Primary

Grouping:

rouping:

Tumor):

N (Lymph node

N2

T4

IV

metastasis):

M (Distant metastasis): M1

**Storage:** Store FFPE tissue sections at +4°C.

**Stability:** All FFPE tissue sections are stable for 1 year from date of purchase.

## **Product images:**



4x Image



20x Image