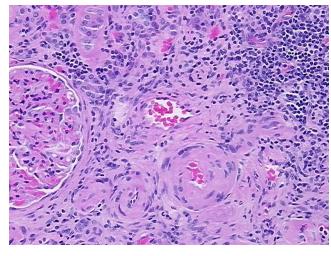

## **Product data:**

**Product Type: FFPE Sections Disease State:** Other Disease

**Diagnosis Category: Nephritis** Tissue: Kidney

Frozen Sample ID: PA15477B0A Case ID: CI0000006524

Tissue of Origin: Kidney Site of Finding: Kidney

Appearance: Sample Diagnosis (from

Pathology Verification):

Pyelonephritis, granulomatous

Normal: 0% Lesional: 100% 0% Tumor: 0%

Tumor Hypo/Acellular

Stroma:

**Tumor Hypercellular** 0%

Stroma:

0% **Necrosis:** 

**Pathology Verification** Non Tumor Structures: 100% Cortex

notes from H&E review:

**CASE Diagnosis (from** medical center path

report):

Carcinoma of bladder, urothelial

70 Age: Gender: Male

## **Product images:**

4x Image

20x Image