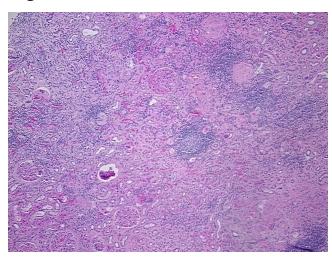

## **Product data:**

**Product Type: FFPE Sections Disease State:** Other Disease

**Diagnosis Category: Nephritis** Tissue: Kidney

Frozen Sample ID: PA15477B0A Case ID: CI0000006524

Tissue of Origin: Kidney Site of Finding: Kidney

Appearance: Sample Diagnosis (from

Pathology Verification):

Pyelonephritis, granulomatous

Normal: 0% Lesional: 100% 0% Tumor: 0%

Tumor Hypo/Acellular

Stroma:

**Tumor Hypercellular** 0%

Stroma:

0% **Necrosis:** 

**Pathology Verification** Non Tumor Structures: 100% Cortex

notes from H&E review:

**CASE Diagnosis (from** medical center path

report):

Carcinoma of bladder, urothelial

70 Age: Gender: Male

## **Product images:**

4x Image

20x Image