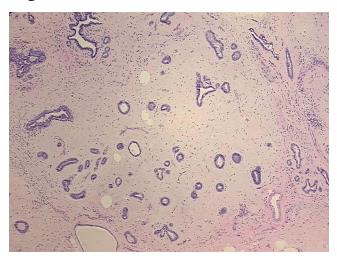

Stroma:

0% **Necrosis:** 

**Pathology Verification** tumor stroma: fibrosis

**CASE Diagnosis (from** medical center path

notes from H&E review:

report):

Fibroadenoma of breast

42 Age:

Gender: Female

Race: Not reported OriGene Technologies, Inc.

9620 Medical Center Drive, Ste 200 Rockville, MD 20850, US Phone: +1-888-267-4436 https://www.origene.com techsupport@origene.com EU: info-de@origene.com CN: techsupport@origene.cn





Tumor Grade: Not Reported

Minimum Stage

Not Reported

**Grouping:** 

T (Extent of Primary

Tumor):

Not Reported

N (Lymph node

Not Reported

metastasis):

M (Distant metastasis): Not Reported

**Storage:** Store FFPE tissue sections at +4°C.

**Stability:** All FFPE tissue sections are stable for 1 year from date of purchase.

## **Product images:**



4x Image



20x Image