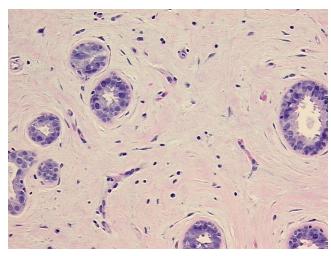

**Necrosis:** 

**Pathology Verification** tumor stroma: fibrosis

**CASE Diagnosis (from** medical center path

notes from H&E review:

report):

Fibroadenoma of breast

42 Age:

Gender: Female

Race: Not reported OriGene Technologies, Inc.

9620 Medical Center Drive, Ste 200 Rockville, MD 20850, US Phone: +1-888-267-4436 https://www.origene.com techsupport@origene.com EU: info-de@origene.com CN: techsupport@origene.cn





Tumor Grade: Not Reported

Minimum Stage

Not Reported

**Grouping:** 

T (Extent of Primary

Tumor):

Not Reported

N (Lymph node

Not Reported

metastasis):

M (Distant metastasis): Not Reported

**Storage:** Store FFPE tissue sections at +4°C.

**Stability:** All FFPE tissue sections are stable for 1 year from date of purchase.

## **Product images:**



4x Image



20x Image