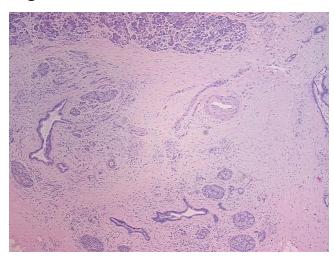

logy Verification notes from H&E review:

40% exocrine epithelium, 35% endocrine epithelium, 25% ducts

CASE Diagnosis (from medical center path

report):

Adenocarcinoma of pancreas, ductal

**Age:** 71

**Gender:** Female

Race: White or Caucasian



**OriGene Technologies, Inc.** 9620 Medical Center Drive, Ste 200

CN: techsupport@origene.cn

Rockville, MD 20850, US Phone: +1-888-267-4436 https://www.origene.com techsupport@origene.com EU: info-de@origene.com



Tumor Grade: AJCC G1: Well differentiated

Minimum Stage

Grouping:

IIB

T (Extent of Primary

Tumor):

Т3

N (Lymph node

N1

metastasis):

M (Distant metastasis): MX

**Storage:** Store FFPE tissue sections at +4°C.

**Stability:** All FFPE tissue sections are stable for 1 year from date of purchase.

## **Product images:**



4x Image



20x Image