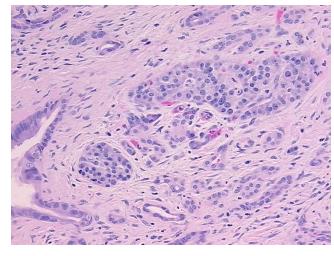

ation notes from H&E review:

40% exocrine epithelium, 35% endocrine epithelium, 25% ducts

CASE Diagnosis (from medical center path

report):

Adenocarcinoma of pancreas, ductal

**Age:** 71

**Gender:** Female

Race: White or Caucasian



**OriGene Technologies, Inc.** 9620 Medical Center Drive, Ste 200

CN: techsupport@origene.cn

Rockville, MD 20850, US Phone: +1-888-267-4436 https://www.origene.com techsupport@origene.com EU: info-de@origene.com



Tumor Grade: AJCC G1: Well differentiated

Minimum Stage

Grouping:

IIB

T (Extent of Primary

Tumor):

Т3

N (Lymph node

N1

metastasis):

M (Distant metastasis): MX

**Storage:** Store FFPE tissue sections at +4°C.

**Stability:** All FFPE tissue sections are stable for 1 year from date of purchase.

## **Product images:**



4x Image



20x Image