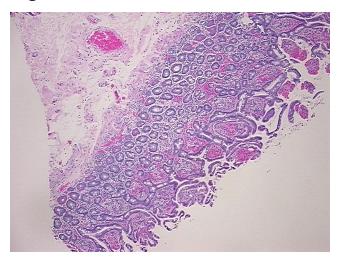

crosis:** 0%

**Pathology Verification** 

notes from H&E review:

25% mucosa, 25% submucosa, 50% muscle

**CASE Diagnosis (from** medical center path

report):

Adenocarcinoma of pancreas, ductal

71 Age:

Gender: **Female** 

Race: White or Caucasian



OriGene Technologies, Inc. 9620 Medical Center Drive, Ste 200

CN: techsupport@origene.cn

Rockville, MD 20850, US Phone: +1-888-267-4436 https://www.origene.com techsupport@origene.com EU: info-de@origene.com



**Tumor Grade:** AJCC G1: Well differentiated

Minimum Stage

IIB

**Grouping:** 

T (Extent of Primary

Т3

Tumor):

N (Lymph node metastasis):

N1

M (Distant metastasis): MX

Storage:

Store FFPE tissue sections at +4°C.

Stability: All FFPE tissue sections are stable for 1 year from date of purchase.

## **Product images:**



4x Image



20x Image