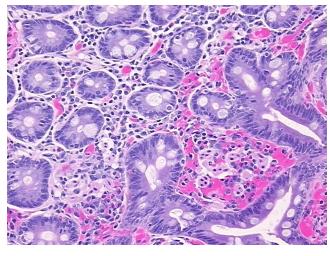

**Pathology Verification** 

notes from H&E review:

25% mucosa, 25% submucosa, 50% muscle

**CASE Diagnosis (from** medical center path

report):

Adenocarcinoma of pancreas, ductal

71 Age:

Gender: **Female** 

Race: White or Caucasian



OriGene Technologies, Inc. 9620 Medical Center Drive, Ste 200

CN: techsupport@origene.cn

Rockville, MD 20850, US Phone: +1-888-267-4436 https://www.origene.com techsupport@origene.com EU: info-de@origene.com



**Tumor Grade:** AJCC G1: Well differentiated

Minimum Stage

IIB

**Grouping:** 

T (Extent of Primary

Т3

Tumor):

N (Lymph node metastasis):

N1

M (Distant metastasis): MX

Storage:

Store FFPE tissue sections at +4°C.

Stability: All FFPE tissue sections are stable for 1 year from date of purchase.

## **Product images:**



4x Image



20x Image