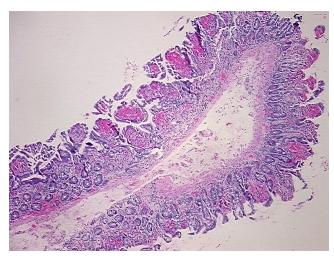

rosis:** 0%

**Pathology Verification** 

notes from H&E review:

25% mucosa, 25% submucosa, 50% muscle

**CASE Diagnosis (from** medical center path

report):

Adenocarcinoma of pancreas, ductal

71 Age:

Gender: **Female** 

Race: White or Caucasian



OriGene Technologies, Inc. 9620 Medical Center Drive, Ste 200

CN: techsupport@origene.cn

Rockville, MD 20850, US Phone: +1-888-267-4436 https://www.origene.com techsupport@origene.com EU: info-de@origene.com



**Tumor Grade:** AJCC G1: Well differentiated

Minimum Stage

**Grouping:** 

IIB

T (Extent of Primary

Tumor):

Т3

N (Lymph node

N1

metastasis):

M (Distant metastasis): MX

Store FFPE tissue sections at +4°C.

Storage:

Stability: All FFPE tissue sections are stable for 1 year from date of purchase.

## **Product images:**



4x Image



20x Image