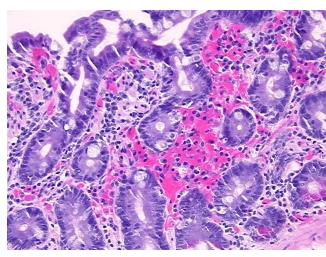

**Pathology Verification** 

notes from H&E review:

25% mucosa, 25% submucosa, 50% muscle

**CASE Diagnosis (from** medical center path

report):

Adenocarcinoma of pancreas, ductal

71 Age:

Gender: **Female** 

Race: White or Caucasian



OriGene Technologies, Inc. 9620 Medical Center Drive, Ste 200

CN: techsupport@origene.cn

Rockville, MD 20850, US Phone: +1-888-267-4436 https://www.origene.com techsupport@origene.com EU: info-de@origene.com



**Tumor Grade:** AJCC G1: Well differentiated

Minimum Stage

**Grouping:** 

IIB

T (Extent of Primary

Tumor):

Т3

N (Lymph node

N1

metastasis):

M (Distant metastasis): MX

Store FFPE tissue sections at +4°C.

Storage:

Stability: All FFPE tissue sections are stable for 1 year from date of purchase.

## **Product images:**



4x Image



20x Image