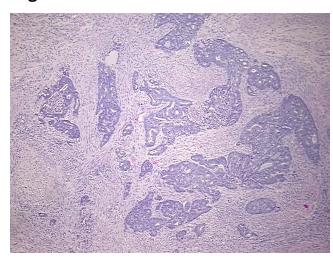

r Hypo/Acellular

Stroma:

0%

**Tumor Hypercellular** 

Stroma:

10%

**Necrosis:** 

50%

**CASE Diagnosis (from** 

medical center path

report):

Adenocarcinoma of endometrium, endometrioid

72 Age:

Gender: **Female** 

Race: Not reported

**Tumor Grade:** FIGO G2: Moderately differentiated



OriGene Technologies, Inc. 9620 Medical Center Drive, Ste 200

CN: techsupport@origene.cn

Rockville, MD 20850, US Phone: +1-888-267-4436 https://www.origene.com techsupport@origene.com EU: info-de@origene.com



Minimum Stage Grouping:

IIB

T2b

NX

T (Extent of Primary

Tumor):

N (Lymph node

metastasis):

M (Distant metastasis): MX

**Storage:** Store FFPE tissue sections at +4°C.

**Stability:** All FFPE tissue sections are stable for 1 year from date of purchase.

## **Product images:**



4x Image



20x Image