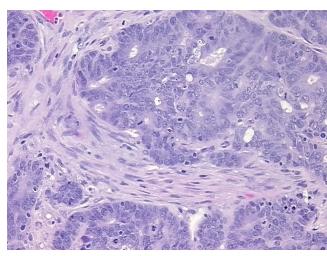

ular

Stroma:

0%

**Tumor Hypercellular** 

Stroma:

10%

**Necrosis:** 

50%

**CASE Diagnosis (from** 

medical center path

report):

Adenocarcinoma of endometrium, endometrioid

72 Age:

Gender: **Female** 

Race: Not reported

**Tumor Grade:** FIGO G2: Moderately differentiated



OriGene Technologies, Inc. 9620 Medical Center Drive, Ste 200

CN: techsupport@origene.cn

Rockville, MD 20850, US Phone: +1-888-267-4436 https://www.origene.com techsupport@origene.com EU: info-de@origene.com



Minimum Stage Grouping:

IIB

T2b

NX

T (Extent of Primary

Tumor):

N (Lymph node

metastasis):

M (Distant metastasis): MX

**Storage:** Store FFPE tissue sections at +4°C.

**Stability:** All FFPE tissue sections are stable for 1 year from date of purchase.

## **Product images:**



4x Image



20x Image