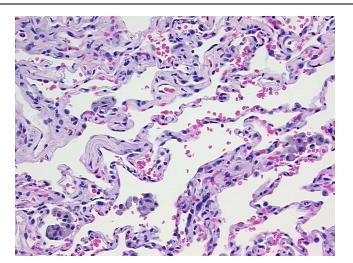

Pathology Verification notes from H&E review:

85% alveoli, 5% bronchioles, 10% fibrovascular septa

CASE Diagnosis (from medical center path

report):

Adenocarcinoma of lung

Age: 71
Gender: Male

Race: White or Caucasian

## **Product images:**

4x Image

20x Image