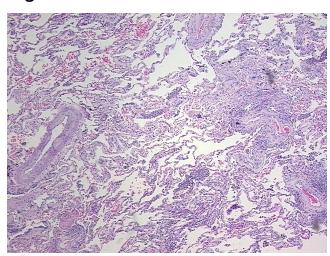

Pathology Verification notes from H&E review:

85% alveoli, 5% bronchioles, 10% fibrovascular septa

CASE Diagnosis (from medical center path

report):

Adenocarcinoma of lung

Age: 71
Gender: Male

Race: White or Caucasian

## **Product images:**

4x Image

20x Image