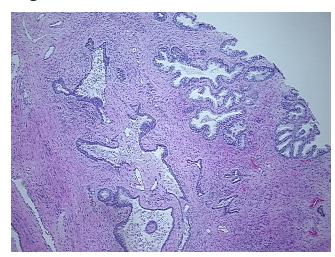

## **Product images:**

4x Image

20x Image

Tissue of Origin: Prostate
Site of Finding: Prostate

Appearance: L

Sample Diagnosis (from Pathology Verification):

Hyperplasia of prostate

Normal: 0% Lesional: 90% Tumor: 0%

Tumor Hypo/Acellular

Stroma:

0%

**Tumor Hypercellular** 

Stroma:

0%

Necrosis: 10%

Pathology Verification Inflammation: Moderate Mixed inflammatory infiltrate; Non Tumor Structures: 70%

**notes from H&E review:** Epithelium, 30% Fibromuscular stroma