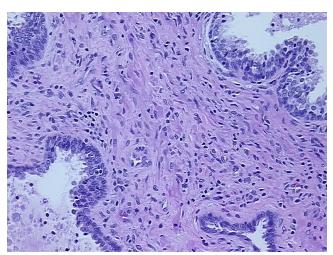

## **Product images:**

4x Image

20x Image

Tissue of Origin: Prostate
Site of Finding: Prostate

Appearance: L

Sample Diagnosis (from Pathology Verification):

Hyperplasia of prostate

Normal: 0% Lesional: 90% Tumor: 0%

Tumor Hypo/Acellular

Stroma:

0%

**Tumor Hypercellular** 

Stroma:

0%

Necrosis: 10%

Pathology Verification Inflammation: Moderate Mixed inflammatory infiltrate; Non Tumor Structures: 70%

**notes from H&E review:** Epithelium, 30% Fibromuscular stroma