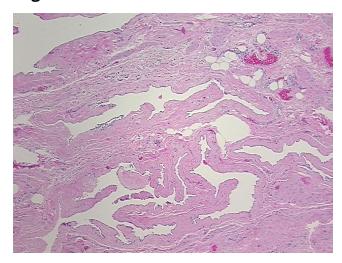

## **Product images:**

4x Image

20x Image

Appearance: L

Sample Diagnosis (from Pathology Verification):

Cyst of ovary, epithelial inclusion

Normal: 10%
Lesional: 90%
Tumor: 0%
Tumor Hypo/Acellular 0%

Stroma:

Tumor Hypercellular 0%

Stroma:

Necrosis: 09

Pathology Verification notes from H&E review:

Non Tumor Structures: 20% Epithelium, 80% Stroma

CASE Diagnosis (from medical center path

report):

Cyst of ovary, epithelial inclusion

**Age:** 55

**Gender:** Female