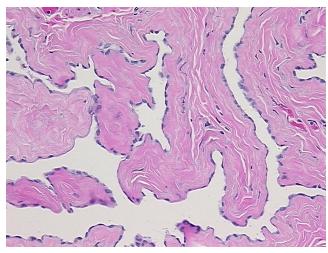

## **Product images:**

4x Image

20x Image

Appearance: L

Sample Diagnosis (from Pathology Verification):

Cyst of ovary, epithelial inclusion

Normal: 10%
Lesional: 90%
Tumor: 0%
Tumor Hypo/Acellular 0%

Stroma:

Tumor Hypercellular 0%

Stroma:

Necrosis: 09

Pathology Verification notes from H&E review:

Non Tumor Structures: 20% Epithelium, 80% Stroma

CASE Diagnosis (from medical center path

report):

Cyst of ovary, epithelial inclusion

**Age:** 55

**Gender:** Female