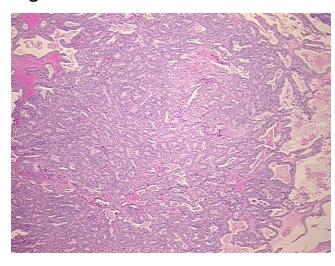

notes from H&E review:

CASE Diagnosis (from medical center path

report):

Adenocarcinoma of endometrium, endometrioid, clear cell

hypo/acellular tumor stroma: 80% mucin, 20% fibrosis

**Age:** 60

**Gender:** Female

Race: White or Caucasian



**OriGene Technologies, Inc.** 9620 Medical Center Drive, Ste 200

CN: techsupport@origene.cn

Rockville, MD 20850, US Phone: +1-888-267-4436 https://www.origene.com techsupport@origene.com EU: info-de@origene.com



**Tumor Grade:** FIGO G3: Poorly differentiated

Minimum Stage

**Grouping:** 

IIIA

T (Extent of Primary

Tumor):

ТЗа

N (Lymph node

metastasis):

N0

M (Distant metastasis): MX

Storage: Store FFPE tissue sections at +4°C.

All FFPE tissue sections are stable for 1 year from date of purchase. Stability:

## **Product images:**



4x Image



20x Image