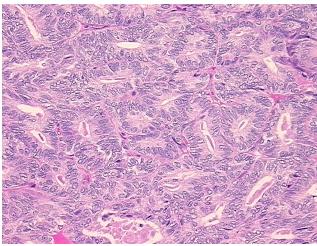

&E review:

CASE Diagnosis (from medical center path

report):

Adenocarcinoma of endometrium, endometrioid, clear cell

hypo/acellular tumor stroma: 80% mucin, 20% fibrosis

**Age:** 60

**Gender:** Female

Race: White or Caucasian



**OriGene Technologies, Inc.** 9620 Medical Center Drive, Ste 200

CN: techsupport@origene.cn

Rockville, MD 20850, US Phone: +1-888-267-4436 https://www.origene.com techsupport@origene.com EU: info-de@origene.com



**Tumor Grade:** FIGO G3: Poorly differentiated

Minimum Stage

**Grouping:** 

IIIA

T (Extent of Primary

Tumor):

ТЗа

N (Lymph node

metastasis):

N0

M (Distant metastasis): MX

Storage: Store FFPE tissue sections at +4°C.

All FFPE tissue sections are stable for 1 year from date of purchase. Stability:

## **Product images:**



4x Image



20x Image