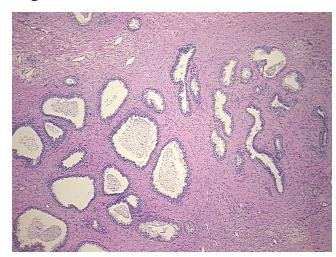

Pathology Verification):

Hyperplasia of prostate

0% Normal: Lesional: 100% 0% Tumor:

Tumor Hypo/Acellular

Stroma:

0%

**Tumor Hypercellular** Stroma:

0%

**Necrosis:** 

**Pathology Verification** 

notes from H&E review:

Non Tumor Structures: 40% Epithelium, 60% Fibromuscular stroma

**CASE Diagnosis (from** medical center path

report):

Hyperplasia of prostate

76 Age: Gender: Male

Race: Black or African American



OriGene Technologies, Inc. 9620 Medical Center Drive, Ste 200

CN: techsupport@origene.cn

Rockville, MD 20850, US Phone: +1-888-267-4436 https://www.origene.com techsupport@origene.com EU: info-de@origene.com



Storage: Store FFPE tissue sections at +4°C.

**Stability:** All FFPE tissue sections are stable for 1 year from date of purchase.

## **Product images:**



4x Image



20x Image