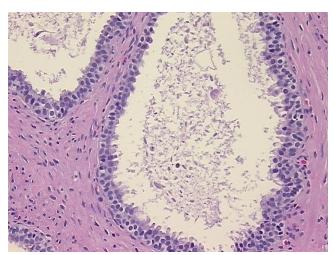

rification):

Hyperplasia of prostate

0% Normal: Lesional: 100% 0% Tumor:

Tumor Hypo/Acellular

Stroma:

0%

**Tumor Hypercellular** Stroma:

0%

**Necrosis:** 

**Pathology Verification** 

notes from H&E review:

Non Tumor Structures: 40% Epithelium, 60% Fibromuscular stroma

**CASE Diagnosis (from** medical center path

report):

Hyperplasia of prostate

76 Age: Gender: Male

Race: Black or African American



OriGene Technologies, Inc. 9620 Medical Center Drive, Ste 200

CN: techsupport@origene.cn

Rockville, MD 20850, US Phone: +1-888-267-4436 https://www.origene.com techsupport@origene.com EU: info-de@origene.com



Storage: Store FFPE tissue sections at +4°C.

**Stability:** All FFPE tissue sections are stable for 1 year from date of purchase.

## **Product images:**



4x Image



20x Image