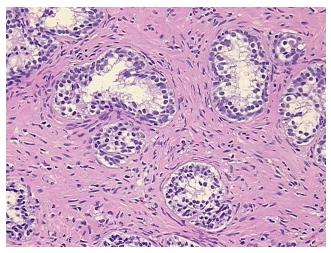

rification):

Hyperplasia of prostate

0% Normal: Lesional: 100% 0% Tumor:

Tumor Hypo/Acellular

Stroma:

0%

0%

**Tumor Hypercellular** Stroma:

**Necrosis:** 

**Pathology Verification** 

notes from H&E review:

**CASE Diagnosis (from** medical center path

report):

Hyperplasia of prostate

Non Tumor Structures: 40% Epithelium, 60% Fibromuscular stroma

76 Age: Gender: Male

Race: Black or African American



OriGene Technologies, Inc. 9620 Medical Center Drive, Ste 200

CN: techsupport@origene.cn

Rockville, MD 20850, US Phone: +1-888-267-4436 https://www.origene.com techsupport@origene.com EU: info-de@origene.com



Storage: Store FFPE tissue sections at +4°C.

**Stability:** All FFPE tissue sections are stable for 1 year from date of purchase.

## **Product images:**



4x Image



20x Image