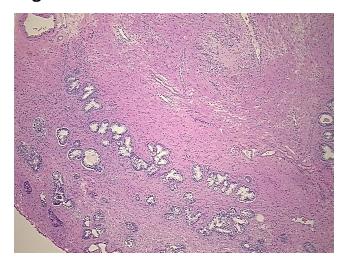

Pathology Verification):

Hyperplasia of prostate

0% Normal: Lesional: 100% 0% Tumor:

Tumor Hypo/Acellular

Stroma:

0%

0%

**Tumor Hypercellular** Stroma:

**Necrosis:** 

**Pathology Verification** 

notes from H&E review:

**CASE Diagnosis (from** medical center path

report):

Hyperplasia of prostate

Non Tumor Structures: 40% Epithelium, 60% Fibromuscular stroma

76 Age: Gender: Male

Race: Black or African American



OriGene Technologies, Inc. 9620 Medical Center Drive, Ste 200

CN: techsupport@origene.cn

Rockville, MD 20850, US Phone: +1-888-267-4436 https://www.origene.com techsupport@origene.com EU: info-de@origene.com



Storage: Store FFPE tissue sections at +4°C.

**Stability:** All FFPE tissue sections are stable for 1 year from date of purchase.

## **Product images:**



4x Image



20x Image