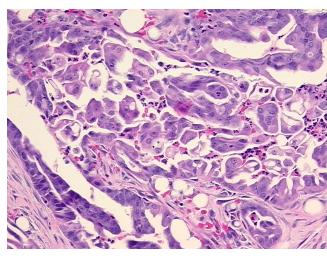

## **Product images:**

4x Image

20x Image

Appearance: T

Sample Diagnosis (from Pathology Verification):

Adenocarcinoma of ovary, metastatic

 Normal:
 50%

 Lesional:
 0%

 Tumor:
 25%

Tumor Hypo/Acellular

Stroma:

Tumor Hypercellular 25%

0%

Stroma:

Necrosis: 0%

Pathology Verification notes from H&E review:

tumor stroma: desmoplasia; normal: periappendiceal fat

CASE Diagnosis (from medical center path

report):