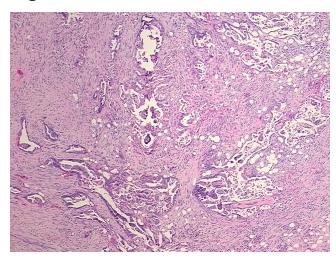

## **Product images:**

4x Image

20x Image

Appearance: T

Sample Diagnosis (from Pathology Verification):

Adenocarcinoma of ovary, metastatic

 Normal:
 50%

 Lesional:
 0%

 Tumor:
 25%

Tumor Hypo/Acellular

Stroma:

Tumor Hypercellular 25%

0%

Stroma:

Necrosis: 0%

Pathology Verification notes from H&E review:

tumor stroma: desmoplasia; normal: periappendiceal fat

CASE Diagnosis (from medical center path

report):