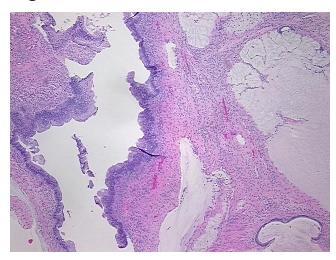

is:** 

0%

**Pathology Verification** 

notes from H&E review:

**CASE Diagnosis (from** medical center path

report):

Adenocarcinoma of ovary, mucinous

acellular tumor stroma: mucin

81 Age:

Gender: **Female** 

Race: White or Caucasian



OriGene Technologies, Inc. 9620 Medical Center Drive, Ste 200

CN: techsupport@origene.cn

Rockville, MD 20850, US Phone: +1-888-267-4436 https://www.origene.com techsupport@origene.com EU: info-de@origene.com



Tumor Grade: FIGO G1: Well differentiated

Minimum Stage

Grouping:

IΑ

T (Extent of Primary

i (Extelle

T1a

Tumor):

N (Lymph node

NX

metastasis):

M (Distant metastasis): MX

**Storage:** Store FFPE tissue sections at +4°C.

**Stability:** All FFPE tissue sections are stable for 1 year from date of purchase.

## **Product images:**



4x Image



20x Image