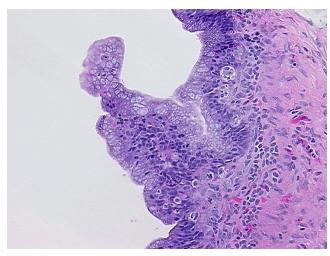

**Pathology Verification** 

notes from H&E review:

**CASE Diagnosis (from** medical center path

report):

Adenocarcinoma of ovary, mucinous

acellular tumor stroma: mucin

81 Age:

Gender: **Female** 

Race: White or Caucasian



OriGene Technologies, Inc. 9620 Medical Center Drive, Ste 200

CN: techsupport@origene.cn

Rockville, MD 20850, US Phone: +1-888-267-4436 https://www.origene.com techsupport@origene.com EU: info-de@origene.com



Tumor Grade: FIGO G1: Well differentiated

Minimum Stage

Grouping:

IΑ

T (Extent of Primary

i (Extelle

T1a

Tumor):

N (Lymph node

NX

metastasis):

M (Distant metastasis): MX

**Storage:** Store FFPE tissue sections at +4°C.

**Stability:** All FFPE tissue sections are stable for 1 year from date of purchase.

## **Product images:**



4x Image



20x Image