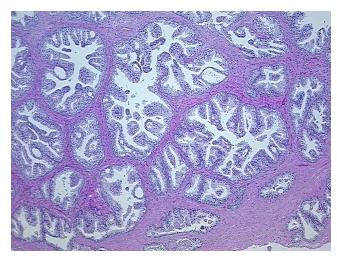

**Necrosis:** 

**Pathology Verification** notes from H&E review:

**CASE Diagnosis (from** medical center path

report):

Adenocarcinoma of prostate

Non Tumor Structures: 60% Epithelium, 40% Fibromuscular stroma

71 Age: Gender: Male

Not reported Race:

OriGene Technologies, Inc. 9620 Medical Center Drive, Ste 200

CN: techsupport@origene.cn

Rockville, MD 20850, US Phone: +1-888-267-4436 https://www.origene.com techsupport@origene.com EU: info-de@origene.com



**Tumor Grade:** Gleason Score: 3+3=6/10

Minimum Stage

Grouping:

Ш

T (Extent of Primary

Tumor):

T2c

N (Lymph node

N0

metastasis):

M (Distant metastasis): MX

**Storage:** Store FFPE tissue sections at +4°C.

**Stability:** All FFPE tissue sections are stable for 1 year from date of purchase.

## **Product images:**



4x Image



20x Image