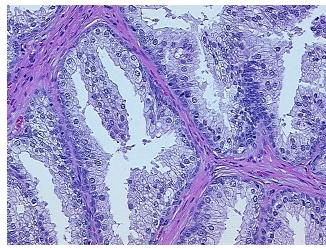

:** 

**Pathology Verification** notes from H&E review:

**CASE Diagnosis (from** medical center path

report):

Adenocarcinoma of prostate

Non Tumor Structures: 60% Epithelium, 40% Fibromuscular stroma

71 Age: Gender: Male

Not reported Race:

OriGene Technologies, Inc. 9620 Medical Center Drive, Ste 200

CN: techsupport@origene.cn

Rockville, MD 20850, US Phone: +1-888-267-4436 https://www.origene.com techsupport@origene.com EU: info-de@origene.com



**Tumor Grade:** Gleason Score: 3+3=6/10

Minimum Stage

Grouping:

Ш

T (Extent of Primary

Tumor):

T2c

N (Lymph node

N0

metastasis):

M (Distant metastasis): MX

**Storage:** Store FFPE tissue sections at +4°C.

**Stability:** All FFPE tissue sections are stable for 1 year from date of purchase.

## **Product images:**



4x Image



20x Image