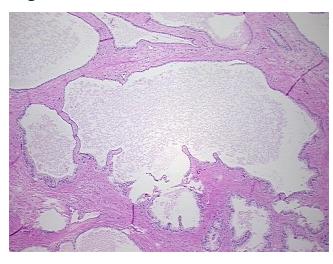

0%

**Necrosis:** 

**Pathology Verification** notes from H&E review:

80% epithelium, 20% fibromuscular stroma with inflammation

**CASE Diagnosis (from** medical center path

report):

Adenocarcinoma of prostate

64 Age: Gender: Male

Not reported Race:



OriGene Technologies, Inc. 9620 Medical Center Drive, Ste 200

CN: techsupport@origene.cn

Rockville, MD 20850, US Phone: +1-888-267-4436 https://www.origene.com techsupport@origene.com EU: info-de@origene.com



**Tumor Grade:** Gleason Score: 3+4=7/10

Minimum Stage

Grouping:

Ш

T (Extent of Primary

Tumor):

T2b

N (Lymph node

N0

metastasis):

M (Distant metastasis): MX

**Storage:** Store FFPE tissue sections at +4°C.

**Stability:** All FFPE tissue sections are stable for 1 year from date of purchase.

## **Product images:**



4x Image



20x Image