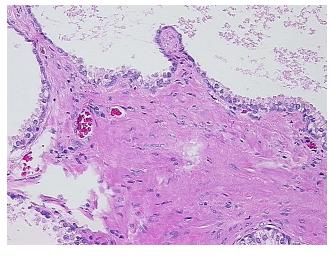

is:** 

**Pathology Verification** notes from H&E review:

80% epithelium, 20% fibromuscular stroma with inflammation

**CASE Diagnosis (from** medical center path

report):

Adenocarcinoma of prostate

64 Age: Gender: Male

Not reported Race:



OriGene Technologies, Inc. 9620 Medical Center Drive, Ste 200

CN: techsupport@origene.cn

Rockville, MD 20850, US Phone: +1-888-267-4436 https://www.origene.com techsupport@origene.com EU: info-de@origene.com



**Tumor Grade:** Gleason Score: 3+4=7/10

Minimum Stage

Grouping:

Ш

T (Extent of Primary

Tumor):

T2b

N (Lymph node

N0

metastasis):

M (Distant metastasis): MX

**Storage:** Store FFPE tissue sections at +4°C.

**Stability:** All FFPE tissue sections are stable for 1 year from date of purchase.

## **Product images:**



4x Image



20x Image