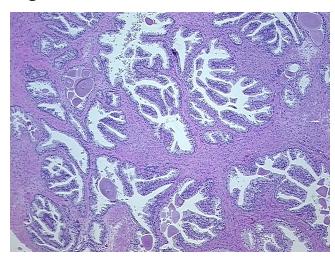

Structures: 60% Epithelium, 40% **notes from H&E review:** Fibromuscular stroma; Other Features/Comments: Focal chronic prostatitis

CASE Diagnosis (from

medical center path report):

Adenocarcinoma of prostate

Age: 61
Gender: Male

Race: Not reported



**OriGene Technologies, Inc.** 9620 Medical Center Drive, Ste 200

CN: techsupport@origene.cn

Rockville, MD 20850, US Phone: +1-888-267-4436 https://www.origene.com techsupport@origene.com EU: info-de@origene.com



**Tumor Grade:** Gleason Score: 3+3=6/10

Minimum Stage

**Grouping:** 

Ш

T (Extent of Primary

Tumor):

T2

N (Lymph node

metastasis):

N0

M (Distant metastasis): MX

Store FFPE tissue sections at +4°C.

Storage:

Stability: All FFPE tissue sections are stable for 1 year from date of purchase.

## **Product images:**



4x Image



20x Image