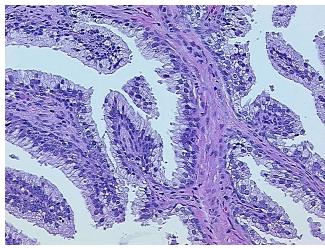

60% Epithelium, 40% **notes from H&E review:** Fibromuscular stroma; Other Features/Comments: Focal chronic prostatitis

CASE Diagnosis (from

medical center path report):

Adenocarcinoma of prostate

Age: 61
Gender: Male

Race: Not reported



**OriGene Technologies, Inc.** 9620 Medical Center Drive, Ste 200

CN: techsupport@origene.cn

Rockville, MD 20850, US Phone: +1-888-267-4436 https://www.origene.com techsupport@origene.com EU: info-de@origene.com



**Tumor Grade:** Gleason Score: 3+3=6/10

Minimum Stage

**Grouping:** 

Ш

T (Extent of Primary

Tumor):

T2

N (Lymph node

metastasis):

N0

M (Distant metastasis): MX

Store FFPE tissue sections at +4°C.

Storage:

Stability: All FFPE tissue sections are stable for 1 year from date of purchase.

## **Product images:**



4x Image



20x Image