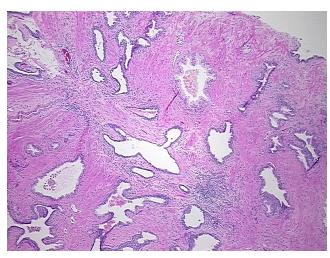

r** 

Stroma:

0%

0% **Necrosis:** 

**Pathology Verification** 

notes from H&E review:

**CASE Diagnosis (from** medical center path

report):

Adenocarcinoma of prostate

60% epithelium, 40% fibromuscular stroma

60 Age: Gender: Male

Race: Not reported OriGene Technologies, Inc.

9620 Medical Center Drive, Ste 200 Rockville, MD 20850, US Phone: +1-888-267-4436 https://www.origene.com techsupport@origene.com EU: info-de@origene.com CN: techsupport@origene.cn





**Tumor Grade:** Gleason Score: 3+3=6/10

Minimum Stage

Grouping:

Ш

T (Extent of Primary

Tumor):

T2c

N (Lymph node

N0

metastasis):

M (Distant metastasis): MX

**Storage:** Store FFPE tissue sections at +4°C.

**Stability:** All FFPE tissue sections are stable for 1 year from date of purchase.

## **Product images:**



4x Image



20x Image