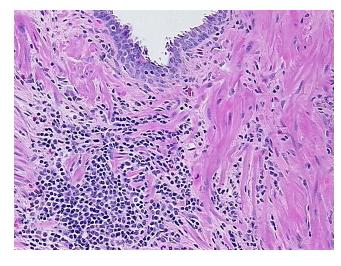

:

0%

0% **Necrosis:** 

**Pathology Verification** 

notes from H&E review:

**CASE Diagnosis (from** medical center path

report):

Adenocarcinoma of prostate

60% epithelium, 40% fibromuscular stroma

60 Age: Gender: Male

Race: Not reported OriGene Technologies, Inc.

9620 Medical Center Drive, Ste 200 Rockville, MD 20850, US Phone: +1-888-267-4436 https://www.origene.com techsupport@origene.com EU: info-de@origene.com CN: techsupport@origene.cn





**Tumor Grade:** Gleason Score: 3+3=6/10

Minimum Stage

Grouping:

Ш

T (Extent of Primary

Tumor):

T2c

N (Lymph node

N0

metastasis):

M (Distant metastasis): MX

**Storage:** Store FFPE tissue sections at +4°C.

**Stability:** All FFPE tissue sections are stable for 1 year from date of purchase.

## **Product images:**



4x Image



20x Image