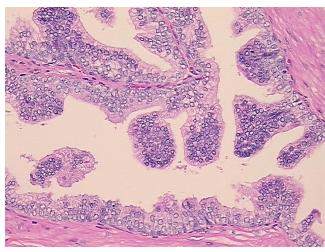

ar stroma; lesion: 20% high grade prostatic intraepithelial notes from H&E review: neoplasia, 80% hyperplasia of prostate

CASE Diagnosis (from medical center path

report):

Adenocarcinoma of prostate

Age: 45
Gender: Male

Race: Not reported



**OriGene Technologies, Inc.** 9620 Medical Center Drive, Ste 200

CN: techsupport@origene.cn

Rockville, MD 20850, US Phone: +1-888-267-4436 https://www.origene.com techsupport@origene.com EU: info-de@origene.com



**Tumor Grade:** Gleason Score: 3+3=6/10

Minimum Stage

**Grouping:** 

Ш

T (Extent of Primary

T2b

Tumor):

N (Lymph node metastasis):

N0

M (Distant metastasis): MX

Storage: Store FFPE tissue sections at +4°C.

All FFPE tissue sections are stable for 1 year from date of purchase. Stability:

## **Product images:**



4x Image



20x Image