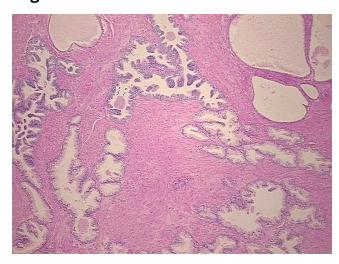

fibromuscular stroma; lesion: 20% high grade prostatic intraepithelial notes from H&E review: neoplasia, 80% hyperplasia of prostate

CASE Diagnosis (from medical center path

report):

Adenocarcinoma of prostate

Age: 45
Gender: Male

Race: Not reported



**OriGene Technologies, Inc.** 9620 Medical Center Drive, Ste 200

CN: techsupport@origene.cn

Rockville, MD 20850, US Phone: +1-888-267-4436 https://www.origene.com techsupport@origene.com EU: info-de@origene.com



**Tumor Grade:** Gleason Score: 3+3=6/10

Minimum Stage

**Grouping:** 

Ш

T (Extent of Primary

T2b

Tumor):

N (Lymph node metastasis):

N0

M (Distant metastasis): MX

Storage: Store FFPE tissue sections at +4°C.

All FFPE tissue sections are stable for 1 year from date of purchase. Stability:

## **Product images:**



4x Image



20x Image