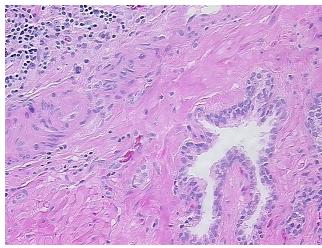

%

0% **Necrosis:** 

**Pathology Verification** notes from H&E review:

30% epithelium, 70% fibromuscular stroma

**CASE Diagnosis (from** medical center path

report):

Adenocarcinoma of prostate

56 Age: Gender: Male

Race: White or Caucasian

OriGene Technologies, Inc. 9620 Medical Center Drive, Ste 200

CN: techsupport@origene.cn

Rockville, MD 20850, US Phone: +1-888-267-4436 https://www.origene.com techsupport@origene.com EU: info-de@origene.com



**Tumor Grade:** Gleason Score: 3+3=6/10

Minimum Stage

Grouping:

Ш

T (Extent of Primary

Tumor):

T2c

N (Lymph node

N0

metastasis):

M (Distant metastasis): MX

**Storage:** Store FFPE tissue sections at +4°C.

**Stability:** All FFPE tissue sections are stable for 1 year from date of purchase.

## **Product images:**



4x Image



20x Image