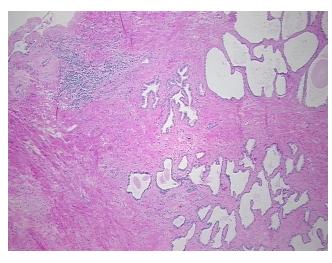

Stroma:

0%

0% **Necrosis:** 

**Pathology Verification** notes from H&E review:

30% epithelium, 70% fibromuscular stroma

**CASE Diagnosis (from** medical center path

report):

Adenocarcinoma of prostate

56 Age: Gender: Male

Race: White or Caucasian

OriGene Technologies, Inc. 9620 Medical Center Drive, Ste 200

CN: techsupport@origene.cn

Rockville, MD 20850, US Phone: +1-888-267-4436 https://www.origene.com techsupport@origene.com EU: info-de@origene.com



**Tumor Grade:** Gleason Score: 3+3=6/10

Minimum Stage

Grouping:

Ш

T (Extent of Primary

Tumor):

T2c

N (Lymph node

N0

metastasis):

M (Distant metastasis): MX

**Storage:** Store FFPE tissue sections at +4°C.

**Stability:** All FFPE tissue sections are stable for 1 year from date of purchase.

## **Product images:**



4x Image



20x Image