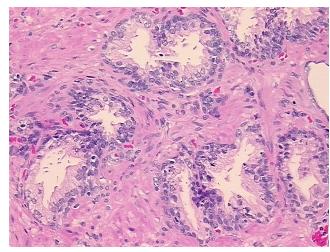

*Pathology Verification** 

notes from H&E review:

Adenocarcinoma of prostate

40% epithelium, 60% fibromuscular stroma

**CASE Diagnosis (from** medical center path

report):

56 Age:

Gender: Male

Race: White or Caucasian



OriGene Technologies, Inc. 9620 Medical Center Drive, Ste 200

CN: techsupport@origene.cn

Rockville, MD 20850, US Phone: +1-888-267-4436 https://www.origene.com techsupport@origene.com EU: info-de@origene.com



**Tumor Grade:** Gleason Score: 3+3=6/10

Minimum Stage

**Grouping:** 

- II

T (Extent of Primary

Tumor):

T2c

rannon j.

N (Lymph node metastasis):

N0

M (Distant metastasis): MX

**Storage:** Store FFPE tissue sections at +4°C.

**Stability:** All FFPE tissue sections are stable for 1 year from date of purchase.

## **Product images:**



4x Image



20x Image