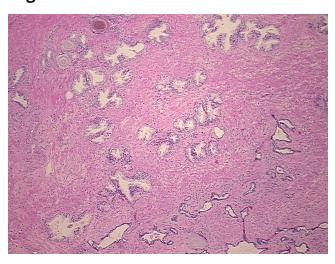

rosis:** 

**Pathology Verification** 

notes from H&E review:

Adenocarcinoma of prostate

40% epithelium, 60% fibromuscular stroma

**CASE Diagnosis (from** medical center path

report):

56 Age:

Gender: Male

Race: White or Caucasian



OriGene Technologies, Inc. 9620 Medical Center Drive, Ste 200

CN: techsupport@origene.cn

Rockville, MD 20850, US Phone: +1-888-267-4436 https://www.origene.com techsupport@origene.com EU: info-de@origene.com



**Tumor Grade:** Gleason Score: 3+3=6/10

Minimum Stage

**Grouping:** 

- II

T (Extent of Primary

Tumor):

T2c

rannon j.

N (Lymph node metastasis):

N0

M (Distant metastasis): MX

**Storage:** Store FFPE tissue sections at +4°C.

**Stability:** All FFPE tissue sections are stable for 1 year from date of purchase.

## **Product images:**



4x Image



20x Image