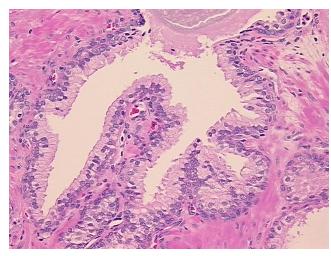

rosis: 09

Pathology Verification

notes from H&E review:

CASE Diagnosis (from medical center path

report):

Adenocarcinoma of prostate

45% epithelium, 55% fibromuscular stroma

Age: 56
Gender: Male

Race: White or Caucasian



**OriGene Technologies, Inc.** 9620 Medical Center Drive, Ste 200

CN: techsupport@origene.cn

Rockville, MD 20850, US Phone: +1-888-267-4436 https://www.origene.com techsupport@origene.com EU: info-de@origene.com



**Tumor Grade:** Gleason Score: 3+3=6/10

Minimum Stage

Grouping:

Ш

T (Extent of Primary

Tumor):

T2c

N. (Lymanh

N (Lymph node

N0

metastasis):

M (Distant metastasis): MX

**Storage:** Store FFPE tissue sections at +4°C.

**Stability:** All FFPE tissue sections are stable for 1 year from date of purchase.

## **Product images:**



4x Image



20x Image