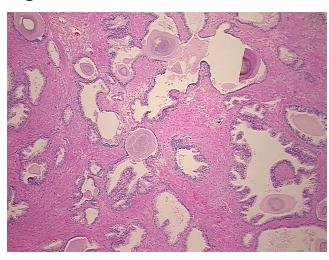

ma:

0%

Necrosis: 09

Pathology Verification

notes from H&E review:

CASE Diagnosis (from medical center path

report):

Adenocarcinoma of prostate

45% epithelium, 55% fibromuscular stroma

Age: 56
Gender: Male

Race: White or Caucasian



**OriGene Technologies, Inc.** 9620 Medical Center Drive, Ste 200

CN: techsupport@origene.cn

Rockville, MD 20850, US Phone: +1-888-267-4436 https://www.origene.com techsupport@origene.com EU: info-de@origene.com



**Tumor Grade:** Gleason Score: 3+3=6/10

Minimum Stage

Grouping:

Ш

T (Extent of Primary

Tumor):

T2c

N. (Lymanh

N (Lymph node

N0

metastasis):

M (Distant metastasis): MX

**Storage:** Store FFPE tissue sections at +4°C.

**Stability:** All FFPE tissue sections are stable for 1 year from date of purchase.

## **Product images:**



4x Image



20x Image