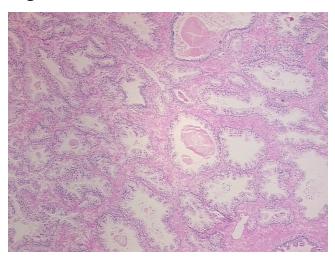

** Stroma:

**Necrosis:** 

0%

0%

**Pathology Verification** notes from H&E review:

70% epithelium, 30% fibromuscular stroma

**CASE Diagnosis (from** medical center path

Adenocarcinoma of prostate

report):

56 Age:

Gender: Male

Race: White or Caucasian



OriGene Technologies, Inc. 9620 Medical Center Drive, Ste 200

CN: techsupport@origene.cn

Rockville, MD 20850, US Phone: +1-888-267-4436 https://www.origene.com techsupport@origene.com EU: info-de@origene.com



**Tumor Grade:** Gleason Score: 3+4=7/10

Minimum Stage

Grouping:

Ш

T (Extent of Primary

Tumor):

T2c

N (Lymph node

metastasis):

N0

M (Distant metastasis):

MX

Storage:

Store FFPE tissue sections at +4°C.

Stability:

All FFPE tissue sections are stable for 1 year from date of purchase.

## **Product images:**



4x Image



20x Image