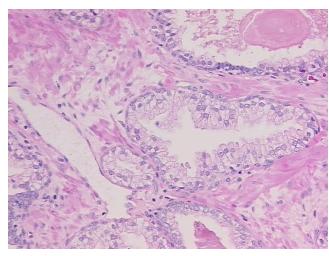

**Necrosis:** 

0%

0%

**Pathology Verification** notes from H&E review:

70% epithelium, 30% fibromuscular stroma

**CASE Diagnosis (from** medical center path

Adenocarcinoma of prostate

report):

56 Age:

Gender: Male

Race: White or Caucasian



OriGene Technologies, Inc. 9620 Medical Center Drive, Ste 200

CN: techsupport@origene.cn

Rockville, MD 20850, US Phone: +1-888-267-4436 https://www.origene.com techsupport@origene.com EU: info-de@origene.com



**Tumor Grade:** Gleason Score: 3+4=7/10

Minimum Stage

Grouping:

Ш

T (Extent of Primary

Tumor):

T2c

N (Lymph node

metastasis):

N0

M (Distant metastasis):

MX

Storage:

Store FFPE tissue sections at +4°C.

Stability:

All FFPE tissue sections are stable for 1 year from date of purchase.

## **Product images:**



4x Image



20x Image