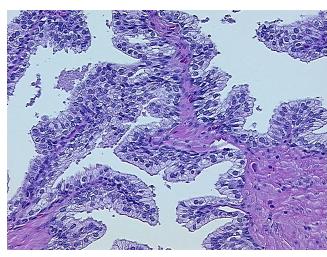

5% Epithelium, 45%

notes from H&E review: Fibromuscular stroma; Other Features/Comments: Focal chronic prostatitis

CASE Diagnosis (from medical center path

report):

Adenocarcinoma of prostate

Age: 56
Gender: Male

Race: White or Caucasian



**OriGene Technologies, Inc.** 9620 Medical Center Drive, Ste 200

CN: techsupport@origene.cn

Rockville, MD 20850, US Phone: +1-888-267-4436 https://www.origene.com techsupport@origene.com EU: info-de@origene.com



**Tumor Grade:** Gleason Score: 3+4=7/10

Minimum Stage

**Grouping:** 

Ш

T (Extent of Primary T2c

Tumor):

N (Lymph node

N0

metastasis):

M (Distant metastasis): MX

Store FFPE tissue sections at +4°C. Storage:

All FFPE tissue sections are stable for 1 year from date of purchase. Stability:

## **Product images:**



4x Image



20x Image