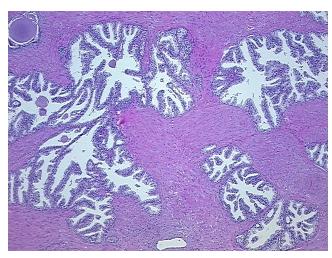

tructures: 55% Epithelium, 45%

notes from H&E review: Fibromuscular stroma; Other Features/Comments: Focal chronic prostatitis

CASE Diagnosis (from medical center path

report):

Adenocarcinoma of prostate

Age: 56
Gender: Male

Race: White or Caucasian



**OriGene Technologies, Inc.** 9620 Medical Center Drive, Ste 200

CN: techsupport@origene.cn

Rockville, MD 20850, US Phone: +1-888-267-4436 https://www.origene.com techsupport@origene.com EU: info-de@origene.com



**Tumor Grade:** Gleason Score: 3+4=7/10

Minimum Stage

**Grouping:** 

Ш

T (Extent of Primary T2c

Tumor):

N (Lymph node

N0

metastasis):

M (Distant metastasis): MX

Store FFPE tissue sections at +4°C. Storage:

All FFPE tissue sections are stable for 1 year from date of purchase. Stability:

## **Product images:**



4x Image



20x Image