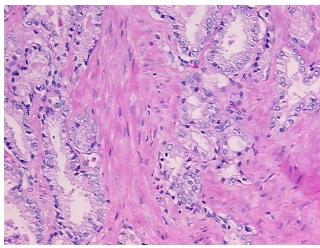

## **Product images:**

4x Image

20x Image

Site of Finding: Т Appearance:

Sample Diagnosis (from

Pathology Verification):

Adenocarcinoma of prostate

60% Normal:

Lesional: 0%

Tumor: 10%

Tumor Hypo/Acellular

notes from H&E review:

**CASE Diagnosis (from** 

medical center path report):

Adenocarcinoma of prostate

normal: 30% epithelium, 70% fibromuscular stroma

55 Age:

Gender: Male

Race: White or Caucasian