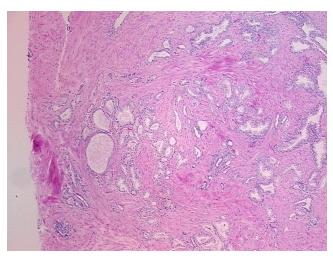

## **Product images:**

4x Image

20x Image

Site of Finding: Т Appearance:

Sample Diagnosis (from

Pathology Verification):

Adenocarcinoma of prostate

60% Normal:

Lesional: 0%

Tumor: 10%

Tumor Hypo/Acellular

notes from H&E review:

**CASE Diagnosis (from** 

medical center path report):

Adenocarcinoma of prostate

normal: 30% epithelium, 70% fibromuscular stroma

55 Age:

Gender: Male

Race: White or Caucasian