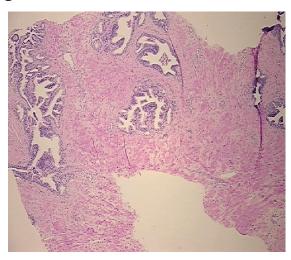

* 

Stroma:

0%

0% **Necrosis:** 

**Pathology Verification** 

notes from H&E review:

20% epithelium, 80% fibromuscular stroma

**CASE Diagnosis (from** medical center path

report):

Adenocarcinoma of prostate

46 Age: Gender: Male

Race: Not reported



OriGene Technologies, Inc. 9620 Medical Center Drive, Ste 200

CN: techsupport@origene.cn

Rockville, MD 20850, US Phone: +1-888-267-4436 https://www.origene.com techsupport@origene.com EU: info-de@origene.com



**Tumor Grade:** Gleason Score: 3+4=7/10

Minimum Stage

Grouping:

Ш

T (Extent of Primary

Tumor):

T2c

N (Lymph node

N0

metastasis):

M (Distant metastasis): MX

**Storage:** Store FFPE tissue sections at +4°C.

**Stability:** All FFPE tissue sections are stable for 1 year from date of purchase.

## **Product images:**



4x Image



20x Image