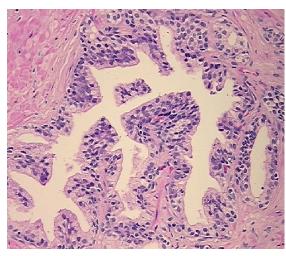

0%

0% **Necrosis:** 

**Pathology Verification** 

notes from H&E review:

20% epithelium, 80% fibromuscular stroma

**CASE Diagnosis (from** medical center path

report):

Adenocarcinoma of prostate

46 Age: Gender: Male

Race: Not reported



OriGene Technologies, Inc. 9620 Medical Center Drive, Ste 200

CN: techsupport@origene.cn

Rockville, MD 20850, US Phone: +1-888-267-4436 https://www.origene.com techsupport@origene.com EU: info-de@origene.com



**Tumor Grade:** Gleason Score: 3+4=7/10

Minimum Stage

Grouping:

Ш

T (Extent of Primary

Tumor):

T2c

N (Lymph node

N0

metastasis):

M (Distant metastasis): MX

**Storage:** Store FFPE tissue sections at +4°C.

**Stability:** All FFPE tissue sections are stable for 1 year from date of purchase.

## **Product images:**



4x Image



20x Image