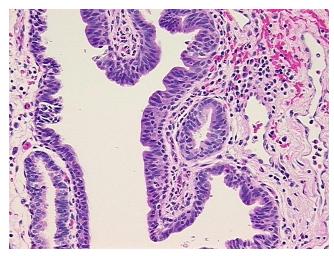

## **Product images:**

4x Image

20x Image

Appearance:

Sample Diagnosis (from Pathology Verification):

Within normal limits

0%

 Normal:
 100%

 Lesional:
 0%

 Tumor:
 0%

Tumor Hypo/Acellular

Stroma:

Tumor Hypercellular 0%

Stroma:

Necrosis: 0%

Pathology Verification notes from H&E review:

25% glandular epithelium, 75% fibromuscular stroma

CASE Diagnosis (from medical center path

report):