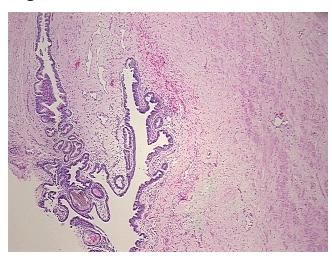

## **Product images:**

4x Image

20x Image

Appearance:

Sample Diagnosis (from Pathology Verification):

Within normal limits

0%

 Normal:
 100%

 Lesional:
 0%

 Tumor:
 0%

Tumor Hypo/Acellular

Stroma:

Tumor Hypercellular 0%

Stroma:

Necrosis: 0%

Pathology Verification notes from H&E review:

25% glandular epithelium, 75% fibromuscular stroma

CASE Diagnosis (from medical center path

report):