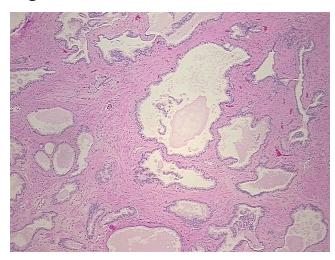

llular Stroma:

Necrosis: 0%

Pathology Verification notes from H&E review:

55% glandular epithelium, 45% fibromuscular stroma

CASE Diagnosis (from medical center path

report):

Adenocarcinoma of prostate

Age: 70
Gender: Male
Race: Asian

**OriGene Technologies, Inc.** 9620 Medical Center Drive, Ste 200

CN: techsupport@origene.cn

Rockville, MD 20850, US Phone: +1-888-267-4436 https://www.origene.com techsupport@origene.com EU: info-de@origene.com



**Tumor Grade:** Gleason Score: 3+4=7/10

Minimum Stage

Grouping:

si oaping.

T (Extent of Primary

T2c

Ш

Tumor):

N (Lymph node

N0

metastasis):

M (Distant metastasis): MX

**Storage:** Store FFPE tissue sections at +4°C.

**Stability:** All FFPE tissue sections are stable for 1 year from date of purchase.

## **Product images:**



4x Image



20x Image