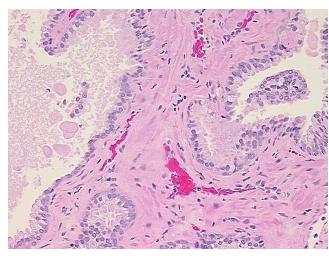

a:

Necrosis: 0%

Pathology Verification notes from H&E review:

55% glandular epithelium, 45% fibromuscular stroma

CASE Diagnosis (from medical center path

report):

Adenocarcinoma of prostate

Age: 70
Gender: Male
Race: Asian

**OriGene Technologies, Inc.** 9620 Medical Center Drive, Ste 200

CN: techsupport@origene.cn

Rockville, MD 20850, US Phone: +1-888-267-4436 https://www.origene.com techsupport@origene.com EU: info-de@origene.com



**Tumor Grade:** Gleason Score: 3+4=7/10

Minimum Stage

Grouping:

si oaping.

T (Extent of Primary

T2c

Ш

Tumor):

N (Lymph node

N0

metastasis):

M (Distant metastasis): MX

**Storage:** Store FFPE tissue sections at +4°C.

**Stability:** All FFPE tissue sections are stable for 1 year from date of purchase.

## **Product images:**



4x Image



20x Image