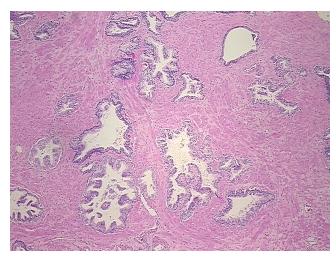

is:** 

**Pathology Verification** 

notes from H&E review:

**CASE Diagnosis (from** medical center path

report):

Adenocarcinoma of prostate

55% glandular epithelium, 45% fibromuscular stroma

58 Age: Gender: Male

Race: White or Caucasian



OriGene Technologies, Inc. 9620 Medical Center Drive, Ste 200

CN: techsupport@origene.cn

Rockville, MD 20850, US Phone: +1-888-267-4436 https://www.origene.com techsupport@origene.com EU: info-de@origene.com



**Tumor Grade:** Gleason Score: 3+3=6/10

Minimum Stage

Grouping:

П

T (Extent of Primary

Tumor):

T2c

ruilloi j.

N (Lymph node

N0

metastasis):

M (Distant metastasis): MX

**Storage:** Store FFPE tissue sections at +4°C.

**Stability:** All FFPE tissue sections are stable for 1 year from date of purchase.

## **Product images:**



4x Image



20x Image