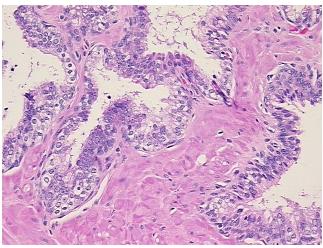

thology Verification** 

notes from H&E review:

**CASE Diagnosis (from** medical center path

report):

Adenocarcinoma of prostate

55% glandular epithelium, 45% fibromuscular stroma

58 Age: Gender: Male

Race: White or Caucasian



OriGene Technologies, Inc. 9620 Medical Center Drive, Ste 200

CN: techsupport@origene.cn

Rockville, MD 20850, US Phone: +1-888-267-4436 https://www.origene.com techsupport@origene.com EU: info-de@origene.com



**Tumor Grade:** Gleason Score: 3+3=6/10

Minimum Stage

Grouping:

П

T (Extent of Primary

Tumor):

T2c

ruilloi j.

N (Lymph node

N0

metastasis):

M (Distant metastasis): MX

**Storage:** Store FFPE tissue sections at +4°C.

**Stability:** All FFPE tissue sections are stable for 1 year from date of purchase.

## **Product images:**



4x Image



20x Image