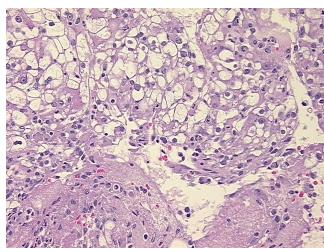

ular

Stroma:

**Tumor Hypercellular** 10%

Stroma:

60% **Necrosis:** 

**CASE Diagnosis (from** 

medical center path

report):

Carcinoma of kidney, renal cell, clear cell

72 Age:

Gender: **Female** 

Race: White or Caucasian

**Tumor Grade:** Fuhrman G4: Nuclei bizarre and multilobated

OriGene Technologies, Inc. 9620 Medical Center Drive, Ste 200

CN: techsupport@origene.cn

Rockville, MD 20850, US Phone: +1-888-267-4436 https://www.origene.com techsupport@origene.com EU: info-de@origene.com



Minimum Stage Grouping:

Ш

T (Extent of Primary

Tumor):

N (Lymph node

NX

T3a

metastasis):

M (Distant metastasis): MX

Storage: Store FFPE tissue sections at +4°C.

**Stability:** All FFPE tissue sections are stable for 1 year from date of purchase.

## **Product images:**



4x Image



20x Image