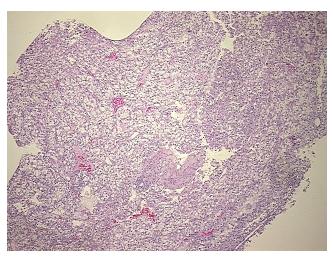

r Hypo/Acellular

Stroma:

**Tumor Hypercellular** 10%

Stroma:

60% **Necrosis:** 

**CASE Diagnosis (from** 

medical center path

report):

Carcinoma of kidney, renal cell, clear cell

72 Age:

Gender: **Female** 

Race: White or Caucasian

**Tumor Grade:** Fuhrman G4: Nuclei bizarre and multilobated

OriGene Technologies, Inc. 9620 Medical Center Drive, Ste 200

CN: techsupport@origene.cn

Rockville, MD 20850, US Phone: +1-888-267-4436 https://www.origene.com techsupport@origene.com EU: info-de@origene.com



Minimum Stage Grouping:

Ш

T (Extent of Primary

Tumor):

N (Lymph node

NX

T3a

metastasis):

M (Distant metastasis): MX

Storage: Store FFPE tissue sections at +4°C.

**Stability:** All FFPE tissue sections are stable for 1 year from date of purchase.

## **Product images:**



4x Image



20x Image