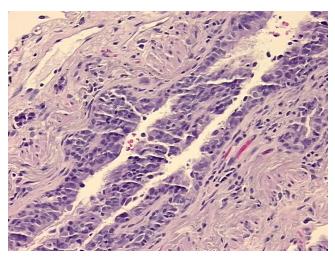

## **Product images:**

4x Image

20x Image

Sample Diagnosis (from Pathology Verification):

Pneumonia, organizing

Normal: 0%
Lesional: 100%
Tumor: 0%
Tumor Hypo/Acellular 0%

Stroma:

\_ ..

Tumor Hypercellular

Stroma:

0%

Necrosis: 0

Pathology Verification notes from H&E review:

Non Tumor Structures: 35% Alveoli, 25% Bronchioles, 40% Fibrovascular septa

CASE Diagnosis (from medical center path

report):

Pneumonia, organizing