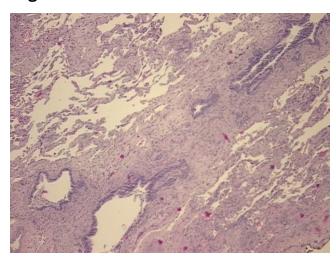

## **Product images:**

4x Image

20x Image

Sample Diagnosis (from Pathology Verification):

Pneumonia, organizing

Normal: 0%
Lesional: 100%
Tumor: 0%
Tumor Hypo/Acellular 0%

Stroma:

\_ ..

Tumor Hypercellular

Stroma:

0%

Necrosis: 0

Pathology Verification notes from H&E review:

Non Tumor Structures: 35% Alveoli, 25% Bronchioles, 40% Fibrovascular septa

CASE Diagnosis (from medical center path

report):

Pneumonia, organizing