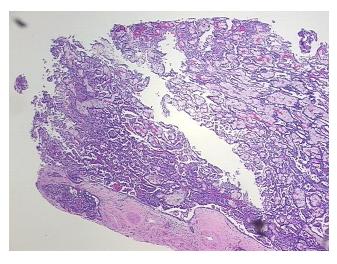

Hypo/Acellular

Stroma:

0%

**Tumor Hypercellular** 

Stroma:

25%

0% **Necrosis:** 

**CASE Diagnosis (from** 

medical center path

report):

Carcinoma of kidney, renal cell, chromophil, papillary

57 Age:

Gender: Male

Race: Not reported

**Tumor Grade:** Fuhrman G2: Nuclei slightly irregular



OriGene Technologies, Inc. 9620 Medical Center Drive, Ste 200

CN: techsupport@origene.cn

Rockville, MD 20850, US Phone: +1-888-267-4436 https://www.origene.com techsupport@origene.com EU: info-de@origene.com



Minimum Stage

Grouping:

T (Extent of Primary

Tumor):

N (Lymph node NX

metastasis):

M (Distant metastasis): MX

**Storage:** Store FFPE tissue sections at +4°C.

ı

T1

**Stability:** All FFPE tissue sections are stable for 1 year from date of purchase.

## **Product images:**



4x Image



20x Image