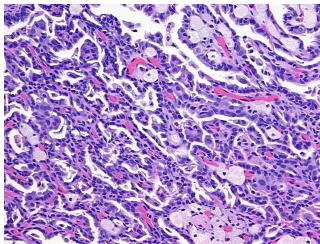

ar

Stroma:

0%

**Tumor Hypercellular** 

Stroma:

25%

0% **Necrosis:** 

**CASE Diagnosis (from** 

medical center path

report):

Carcinoma of kidney, renal cell, chromophil, papillary

57 Age:

Gender: Male

Race: Not reported

**Tumor Grade:** Fuhrman G2: Nuclei slightly irregular



OriGene Technologies, Inc. 9620 Medical Center Drive, Ste 200

CN: techsupport@origene.cn

Rockville, MD 20850, US Phone: +1-888-267-4436 https://www.origene.com techsupport@origene.com EU: info-de@origene.com



Minimum Stage

Grouping:

T (Extent of Primary

Tumor):

N (Lymph node NX

metastasis):

M (Distant metastasis): MX

**Storage:** Store FFPE tissue sections at +4°C.

ı

T1

**Stability:** All FFPE tissue sections are stable for 1 year from date of purchase.

## **Product images:**



4x Image



20x Image