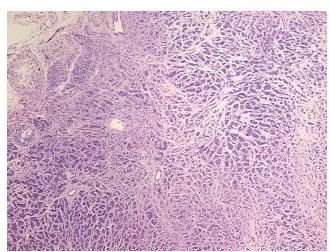

## **Product images:**

4x Image

20x Image

Sample Diagnosis (from Pathology Verification):

Tumor of testis, Leydig cell

Normal: 1%
Lesional: 0%
Tumor: 90%
Tumor Hypo/Acellular 9%

Tumor Hypo/Acellular Stroma:

Sti Oilla.

Tumor Hypercellular 0%

Stroma:

Necrosis: 0%

Pathology Verification Leydig cell tumor of testis

notes from H&E review:

CASE Diagnosis (from medical center path

report):

Tumor of testis, Leydig cell

Age: 40
Gender: Male

Race: Not reported