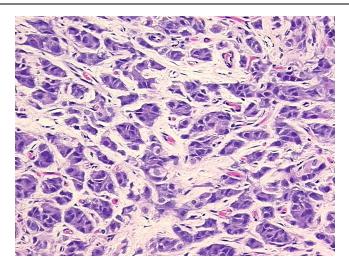

## **Product images:**

4x Image

20x Image

Sample Diagnosis (from Pathology Verification):

Tumor of testis, Leydig cell

Normal: 1%
Lesional: 0%
Tumor: 90%
Tumor Hypo/Acellular 9%

Tumor Hypo/Acellular Stroma:

Sti Oilla.

Tumor Hypercellular 0%

Stroma:

Necrosis: 0%

Pathology Verification Leydig cell tumor of testis

notes from H&E review:

CASE Diagnosis (from medical center path

report):

Tumor of testis, Leydig cell

Age: 40
Gender: Male

Race: Not reported