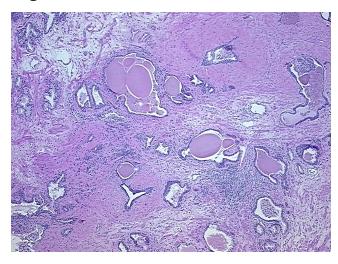

tory infiltrate; Non Tumor Structures: 40%

notes from H&E review: Epithelium, 60% Fibromuscular stroma

**CASE Diagnosis (from** medical center path

report):

Adenocarcinoma of prostate

57 Age: Gender: Male

Race: White or Caucasian



OriGene Technologies, Inc. 9620 Medical Center Drive, Ste 200

CN: techsupport@origene.cn

Rockville, MD 20850, US Phone: +1-888-267-4436 https://www.origene.com techsupport@origene.com EU: info-de@origene.com



**Tumor Grade:** Gleason Score: 3+4=7/10

Minimum Stage

Grouping:

Ш

T (Extent of Primary

Tumor):

T2b

. . .

N (Lymph node metastasis):

N0

metastasis).

M (Distant metastasis): MX

**Storage:** Store FFPE tissue sections at +4°C.

**Stability:** All FFPE tissue sections are stable for 1 year from date of purchase.

## **Product images:**



4x Image



20x Image