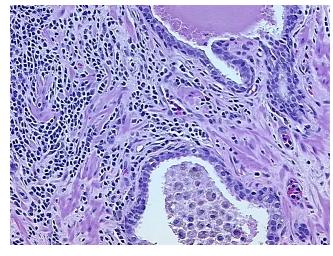

ate; Non Tumor Structures: 40%

notes from H&E review: Epithelium, 60% Fibromuscular stroma

**CASE Diagnosis (from** medical center path

report):

Adenocarcinoma of prostate

57 Age: Gender: Male

Race: White or Caucasian



OriGene Technologies, Inc. 9620 Medical Center Drive, Ste 200

CN: techsupport@origene.cn

Rockville, MD 20850, US Phone: +1-888-267-4436 https://www.origene.com techsupport@origene.com EU: info-de@origene.com



**Tumor Grade:** Gleason Score: 3+4=7/10

Minimum Stage

Grouping:

Ш

T (Extent of Primary

Tumor):

T2b

. . .

N (Lymph node metastasis):

N0

metastasis).

M (Distant metastasis): MX

**Storage:** Store FFPE tissue sections at +4°C.

**Stability:** All FFPE tissue sections are stable for 1 year from date of purchase.

## **Product images:**



4x Image



20x Image