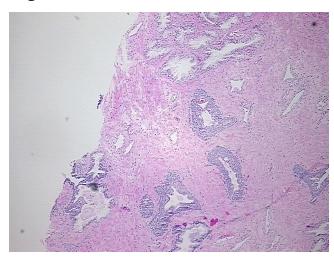

sup>o</sup>

Pathology Verification notes from H&E review:

normal: 30% epithelium, 70% fibromuscular stroma

CASE Diagnosis (from medical center path

report):

Adenocarcinoma of prostate

Age: 48
Gender: Male

Race: White or Caucasian



**OriGene Technologies, Inc.** 9620 Medical Center Drive, Ste 200

CN: techsupport@origene.cn

Rockville, MD 20850, US Phone: +1-888-267-4436 https://www.origene.com techsupport@origene.com EU: info-de@origene.com



**Tumor Grade:** Gleason Score: 4+4=8/10

Minimum Stage

Grouping:

Ш

T (Extent of Primary

Tumor):

N (Lymph node

metastasis):

N0

T2c

inctastasis).

M (Distant metastasis): MX

**Storage:** Store FFPE tissue sections at +4°C.

**Stability:** All FFPE tissue sections are stable for 1 year from date of purchase.

## **Product images:**



4x Image



20x Image