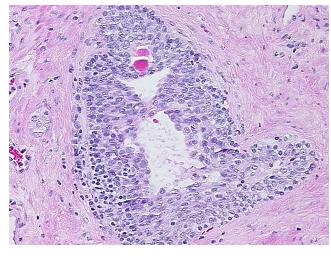

Pathology Verification notes from H&E review:

normal: 30% epithelium, 70% fibromuscular stroma

CASE Diagnosis (from medical center path

report):

Adenocarcinoma of prostate

Age: 48
Gender: Male

Race: White or Caucasian



**OriGene Technologies, Inc.** 9620 Medical Center Drive, Ste 200

CN: techsupport@origene.cn

Rockville, MD 20850, US Phone: +1-888-267-4436 https://www.origene.com techsupport@origene.com EU: info-de@origene.com



**Tumor Grade:** Gleason Score: 4+4=8/10

Minimum Stage

Grouping:

Ш

T (Extent of Primary

Tumor):

N (Lymph node

metastasis):

N0

T2c

inctastasis).

M (Distant metastasis): MX

**Storage:** Store FFPE tissue sections at +4°C.

**Stability:** All FFPE tissue sections are stable for 1 year from date of purchase.

## **Product images:**



4x Image



20x Image